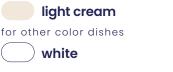

## **INSIDE COLOR**

for light cream dishes

## **RIM COLOR**

for all dishes

The colors and Pantone symbols in our catalog are as close to the enamel colors as we could choose. However, please, keep in mind, that the enamel color of product might vary from what you can see here. There may appear a slight difference between shades of enamel among one order.