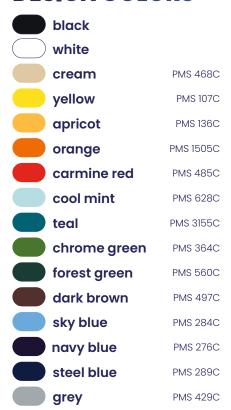

## **RIM COLOR**

for all dishes

The colors and Pantone symbols in our catalog are as close to the enamel colors as we could choose. However, please, keep in mind, that the enamel color of product might vary from what you can see here. There may appear a slight difference between shades of enamel among one order.