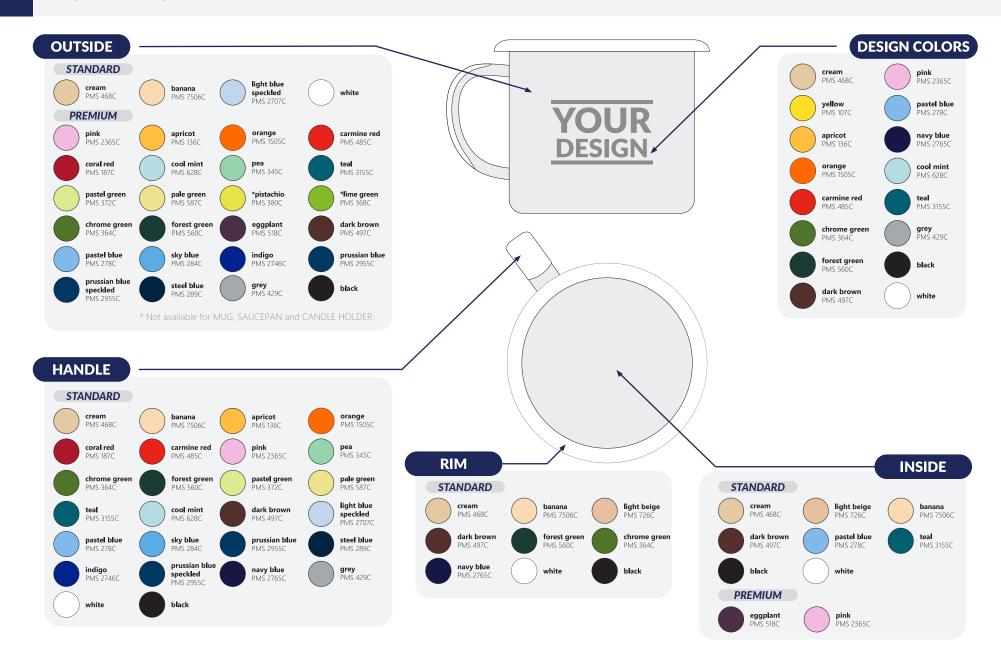

#### **SOAP DISH**

L: 13 cm / 5.1 in W: 10 cm / 3.9 in

Step 2. Choose your colors for enamelware.

The colors and Pantone symbols in our catalog are as close to the enamel colors as we could choose. However, please, keep in mind, that the enamel color of product might vary from what you can see here. There may appear a slight difference between shades of enamel among one order.

Step 2. Choose your colors for signs.

Step 3. Design your enamelware and signs.

# CLICK ON THE PICTURE TO DOWNLOAD THE DIELINE & EDIT COLORS AND ADD GRAPHICS. Save it and open with a vector graphics editor (e.g., Adobe Illustrator)

Step 3. Design your enamelware and signs.

#### CLICK ON THE PICTURE TO DOWNLOAD THE DIELINE & EDIT COLORS AND ADD GRAPHICS. Save it and open with a vector graphics editor (e.g., Adobe Illustrator)

PLEASE, BASE YOUR DESIGN ON THE COLOR CHART HERE