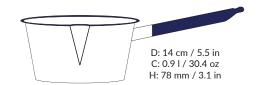

1.8 in

#### **DINNER PLATE**



D: 24 cm / 9.5 in H: 24 mm / 0.9 in

## **TRAY**



D: 30 cm / 11.8 in H: 15 mm / 0.6 in

D: DIAMETER 

C: CAPACITY



#### **RICE BOWL**

#### **CEREAL BOWL**



D: 10 cm / 3.9 in C: 0.28 I / 9.5 oz H: 56 mm / 2.2 in



D: 14 cm / 5.5 in C: 0.75 l / 25.4 oz H: 76 mm / 3.0 in

#### **MIXING BOWL**

#### **CONICAL BOWL**



D: 18 cm / 7.1 in C: 1.6 I / 54.1 oz H: 96 mm / 3.8 in



D: 14 cm / 5.5 in C: 0.75 I / 25.4 oz H: 80 mm / 3.2 in

#### **WIDE BOWLS**



H: 5.5 cm / 2.2 in







#### **ROUND BOWLS**



D: 14 cm / 5.5 in C: 0.75 I / 25.4 oz



D: 16 cm / 6.3 in C: 11/33.8 oz



D: 18 cm / 7.1 in C: 1.2 I / 50.7 oz



D: 20 cm / 7.9 in C: 21 / 67.6 oz



D: 22 cm / 8.7 in C: 2.7 I / 91.3 oz



D: 24 cm / 9.4 in C: 3.6 I / 121.7 oz



#### **SAUCEPAN**



#### **CANDLE HOLDER**



D: 13 cm / 5.1 in H: 56 mm / 2.2 in

#### **CONTAINERS WITH LID**



D: 14 cm / 5.5 in C: 2.6 I / 87.9 oz H: 21 cm / 8.3 in



D: 12 cm / 4.7 in C: 1.6 I / 54.1 oz H: 16 cm / 6.3 in



D: 10 cm / 3.9 in C: 0.65 I / 22 oz H: 14,5 cm / 5.7 in



D: 9 cm / 3.5 in



D: 8 cm / 3.2 in H: 13,6 cm / 5.4 in H: 11 cm / 4.3 in

#### **PET BOWLS**



D: 16 cm / 6.3 in C: 0.6 I / 20.3 oz H: 60 mm / 2.3 in



D: 18 cm / 7.1 in C: 11/33.8 oz H: 70 mm / 2.7 in

D: DIAMETER 

C: CAPACITY



#### STANDARD AND BELLIED MUG WITH A SOY CANDLE

8 cm standard mug and 8 cm bellied mug can be filled with an eco soy candle.



D: 8 cm / 3.1 in C: 0.35 I / 11.8 oz

If you would like to fill in a different size of mugs, please contact our sales team.



D: 8 cm / 3.1 in C: 0.35 I / 11.8 oz