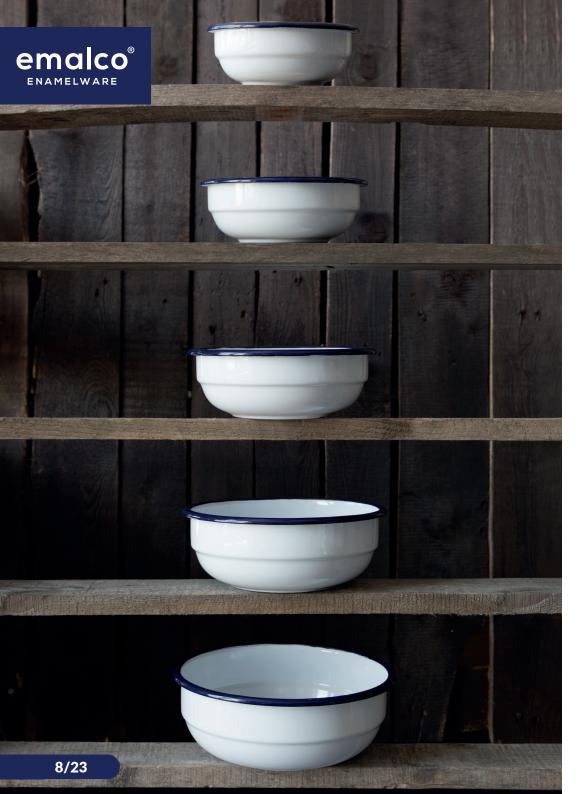

#### **WIDE BOWLS**

H: 5.5 cm / 2.2 in

#### **ROUND BOWLS**

D: 14 cm / 5.5 in C: 0.75 I / 25.4 oz

D: 16 cm / 6.3 in C: 11/33.8 oz

D: 18 cm / 7.1 in C: 1.2 I / 50.7 oz

D: 20 cm / 7.9 in C: 21 / 67.6 oz

D: 22 cm / 8.7 in C: 2.7 I / 91.3 oz

D: 24 cm / 9.4 in C: 3.6 I / 121.7 oz