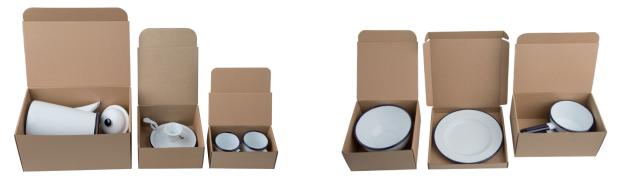

## **PACKAGING OPTIONS**

#### **SINGLE AND DOUBLE BOXES**

BOX WITH WINDOW

STANDARD SINGLE BOX

**DOUBLE BOX** 

**GIFT BOX** 

One shipping box fits 100 single boxes with mus

Everything is packed with the use of sustainable and recyclable materials.

#### **NOT ONLY MUGS!**

Choose the elegant individual packaging for other enamelware as well. Do you wish to add stickers, labels, barcode, tags inserts? We can do it for you, just messege the sales team.