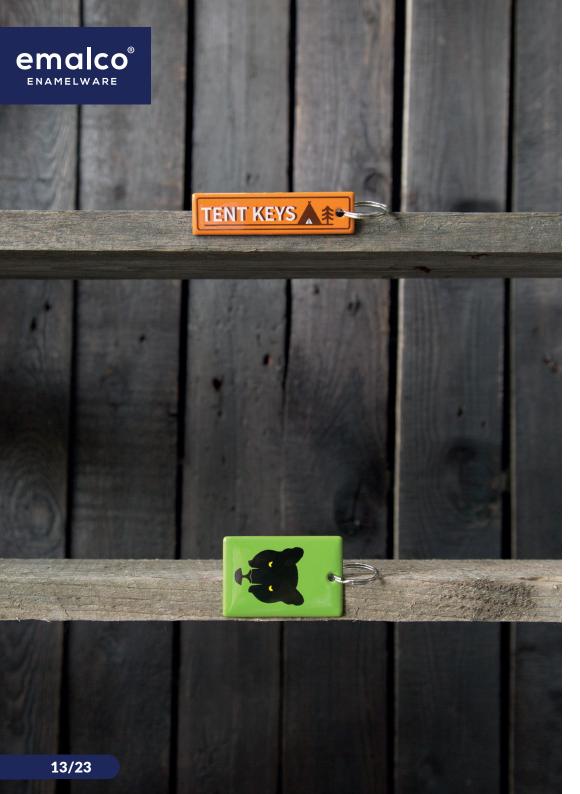

#### **KEYRINGS**

W: 8 cm / 3.1 in H: 2 cm / 0.8 in

W: 6 cm / 2.4 in H: 4 cm / 1.6 in