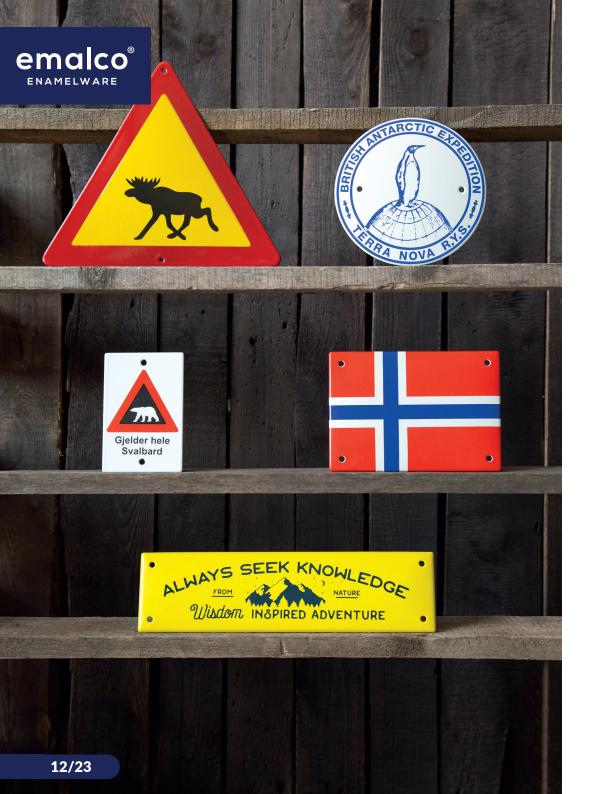

# **SIGNS** S: 25 cm / 9.8 in D: 15 cm / 5.9 in W: 8 cm / 3.1 in W: 17 cm / 6.7 in H: 12 cm / 4.7 in H: 12 cm / 4.7 in

W: 30 cm / 11.8 in H: 8 cm / 3.1 in

#### **ARE YOU INTERESTED IN DIFFERENT SIZE?**

We can produce a rectangular sign up to  $50 \times 100 \text{ cm} / 19.5 \times 39 \text{ in}$ or circular sign up to 50 cm / 19.5 in diameter.

Please contact us to set the details.

W: WIDTH cm: centimeter, in: inch cm: centimeter, in: inch cm: centimeter, in: inch