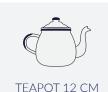

#### **TEAPOTS**

<u>emalco</u>®

ENAMELWARE

D: 14 cm / 5.5 in C: 1.3 I / 44 oz

D: 12 cm / 4.7 in C: 0.85 I / 28.7 oz

D: 10 cm / 3.9 in C: 0.45 l / 15.2 oz