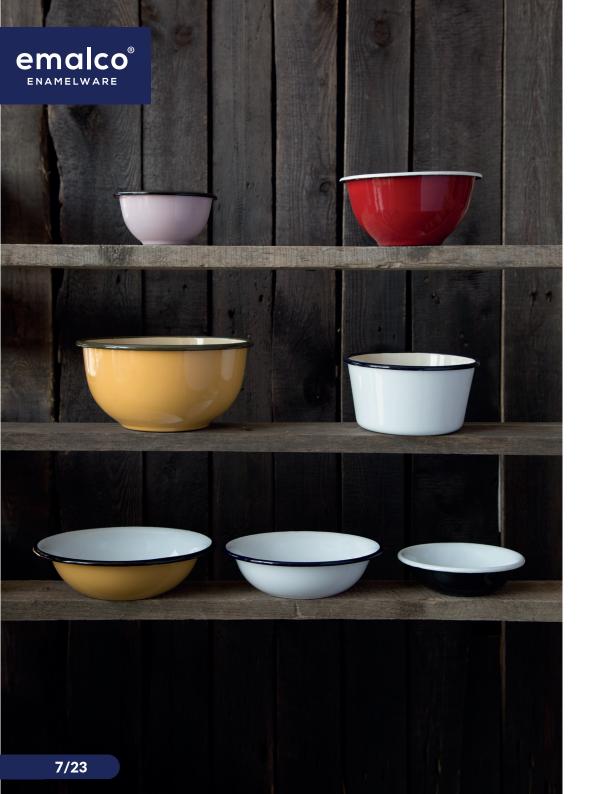

#### **ROUND BOWLS**

D: 14 cm / 5.5 in C: 0.75 I / 25.4 oz

D: 16 cm / 6.3 in C: 11/33.8 oz

D: 18 cm / 7.1 in C: 1.2 I / 50.7 oz

D: 20 cm / 7.9 in C: 21 / 67.6 oz

D: 22 cm / 8.7 in C: 2.7 I / 91.3 oz

D: 24 cm / 9.4 in C: 3.6 I / 121.7 oz