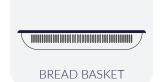

#### **BREAD BASKET**

L: 28.5 cm / 11.2 in W: 17.5 cm / 6.9 in H: 4.5 cm / 1.8 in