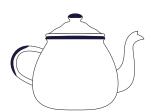

#### **TEAPOTS**

<u>emalco</u>®

ENAMELWARE

D: 14 cm / 5.5 in C: 1.3 I / 44 oz

D: 12 cm / 4.7 in C: 0.85 I / 28.7 oz

D: 10 cm / 3.9 in C: 0.45 l / 15.2 oz