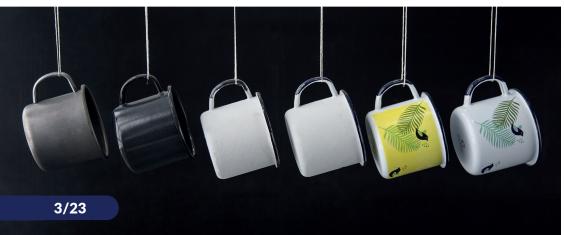

#### **STANDARD MUGS**

D: 12 cm / 4.7 in C: 11/33.8 oz

D: 10 cm / 3.9 in C: 0.65 I / 22 oz

D: 9 cm / 3.5 in C: 0.5 I / 16.9 oz

D: 8 cm / 3.1 in C: 0.35 I / 11.8 oz

D: 7 cm / 2.8 in C: 0.25 I / 8.5 oz

D: 6 cm / 2.4 in C: 0.15 I / 5 oz

D: DIAMETER 

C: CAPACITY