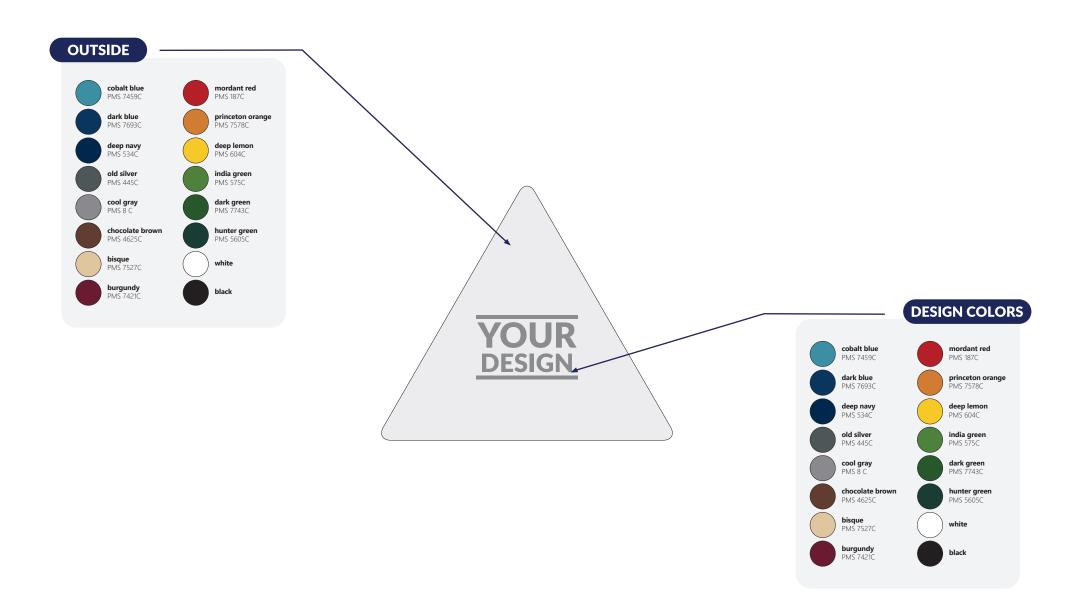

Step 2. Choose your colors for signs.

Step 3. Design your enamelware and signs.

# CLICK ON THE PICTURE TO DOWNLOAD THE DIELINE & EDIT COLORS AND ADD GRAPHICS. Save it and open with a vector graphics editor (e.g., Adobe Illustrator)

Step 3. Design your enamelware and signs.

#### CLICK ON THE PICTURE TO DOWNLOAD THE DIELINE & EDIT COLORS AND ADD GRAPHICS. Save it and open with a vector graphics editor (e.g., Adobe Illustrator)

PLEASE, BASE YOUR DESIGN ON THE COLOR CHART HERE