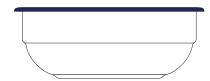

#### **ROUND BOWLS**

D: 14 cm / 5.5 in C: 0.75 I / 25.4 oz

D: 16 cm / 6.3 in C: 11/33.8 oz

D: 18 cm / 7.1 in C: 1.2 I / 50.7 oz

D: 20 cm / 7.9 in C: 21 / 67.6 oz

D: 22 cm / 8.7 in C: 2.7 I / 91.3 oz

D: 24 cm / 9.4 in C: 3.6 I / 121.7 oz