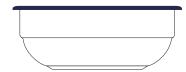

#### **ROUND BOWLS**

D: 14 cm / 5.5 in C: 0.75 I / 25.4 oz

D: 16 cm / 6.3 in C: 11/33.8 oz

D: 18 cm / 7.1 in C: 1.2 I / 50.7 oz

D: 20 cm / 7.9 in C: 21 / 67.6 oz

D: 22 cm / 8.7 in C: 2.7 I / 91.3 oz

D: 24 cm / 9.4 in C: 3.6 I / 121.7 oz