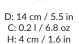

#### **CEREAL BOWL**

D: 10 cm / 3.9 in C: 0.28 I / 9.5 oz H: 56 mm / 2.2 in

D: 14 cm / 5.5 in C: 0.75 l / 25.4 oz H: 76 mm / 3.0 in