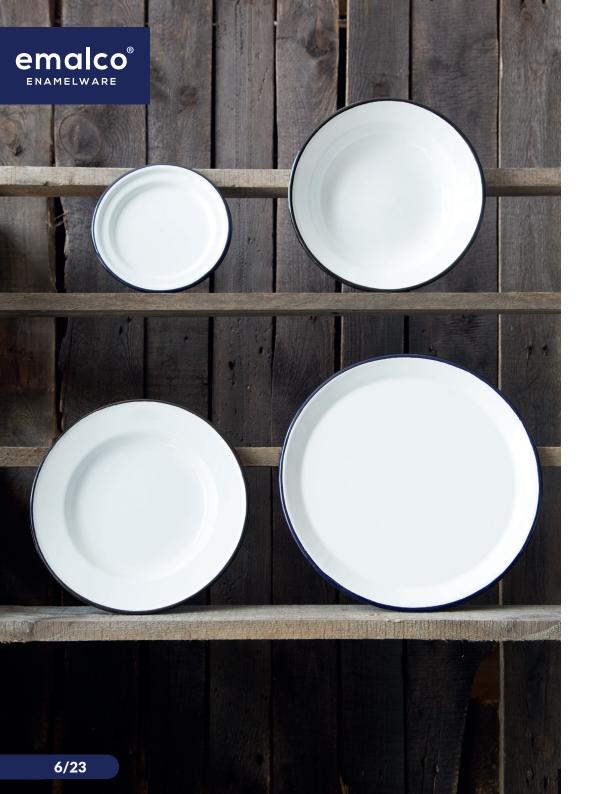

#### **SIDE PLATE**

D: 17 cm / 6.7 in H: 15 mm / 0.6 in

#### **DEEP PLATE**

D: 24 cm / 9.5 in H: 45 mm / 1.8 in

#### **DINNER PLATE**

D: 24 cm / 9.5 in H: 24 mm / 0.9 in