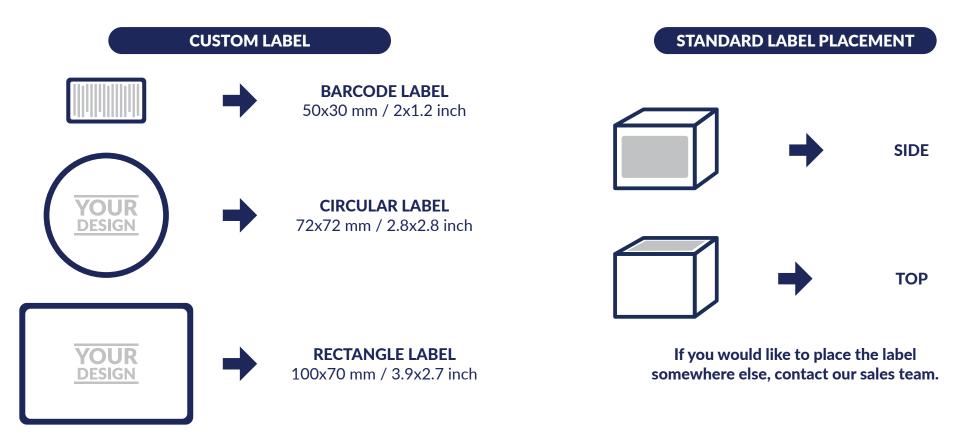

## **PACKAGING OPTIONS**

If you don't need one, mention it when placing the order.

When designing the label, leave 5 mm / 0.2 in free space on each side. For more details, contact your sales assistant.