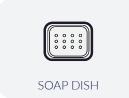

#### **SOAP DISH**

L: 13 cm / 5.1 in W: 10 cm / 3.9 in

Step 2. Choose your colors for enamelware.

The colors and Pantone symbols in our catalog are as close to the enamel colors as we could choose. However, please, keep in mind, that the enamel color of product might vary from what you can see here. There may appear a slight difference between shades of enamel among one order.