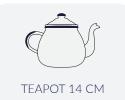

#### **TEAPOTS**

<u>emalco</u>®

ENAMELWARE

D: 14 cm / 5.5 in C: 1.3 I / 44 oz

D: 12 cm / 4.7 in C: 0.85 I / 28.7 oz

D: 10 cm / 3.9 in C: 0.45 l / 15.2 oz