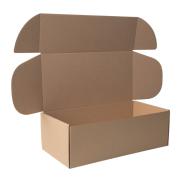

#### **SINGLE AND DOUBLE BOXES**

BOX WITH WINDOW

STANDARD SINGLE BOX

**DOUBLE BOX** 

**GIFT BOX** 

One shipping box fits 100 single boxes with mus

Everything is packed with the use of sustainable and recyclable materials.