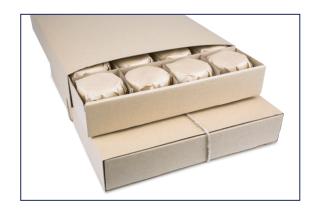

## **PACKAGING OPTIONS**

#### **SINGLE AND DOUBLE BOXES**

BOX WITH WINDOW

STANDARD SINGLE BOX

**DOUBLE BOX** 

**GIFT BOX** 

One shipping box fits 100 single boxes with mus

Everything is packed with the use of sustainable and recyclable materials.