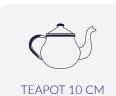

#### **TEAPOTS**

<u>emalco</u>®

ENAMELWARE

D: 14 cm / 5.5 in C: 1.3 I / 44 oz

D: 12 cm / 4.7 in C: 0.85 I / 28.7 oz

D: 10 cm / 3.9 in C: 0.45 l / 15.2 oz