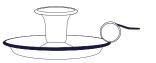

TE**



D: 24 cm / 9.5 in H: 24 mm / 0.9 in

## **TRAY**



D: 30 cm / 11.8 in H: 15 mm / 0.6 in

D: DIAMETER 

C: CAPACITY



#### **RICE BOWL**

#### **CEREAL BOWL**



D: 10 cm / 3.9 in C: 0.28 I / 9.5 oz H: 56 mm / 2.2 in



D: 14 cm / 5.5 in C: 0.75 l / 25.4 oz H: 76 mm / 3.0 in

#### **MIXING BOWL**

#### **CONICAL BOWL**



D: 18 cm / 7.1 in C: 1.6 I / 54.1 oz H: 96 mm / 3.8 in



D: 14 cm / 5.5 in C: 0.75 I / 25.4 oz H: 80 mm / 3.2 in

#### **WIDE BOWLS**



H: 5.5 cm / 2.2 in







#### **ROUND BOWLS**



D: 14 cm / 5.5 in C: 0.75 I / 25.4 oz



D: 16 cm / 6.3 in C: 11/33.8 oz



D: 18 cm / 7.1 in C: 1.2 I / 50.7 oz



D: 20 cm / 7.9 in C: 21 / 67.6 oz



D: 22 cm / 8.7 in C: 2.7 I / 91.3 oz



D: 24 cm / 9.4 in C: 3.6 I / 121.7 oz



#### **SAUCEPAN**



#### **CANDLE HOLDER**



D: 13 cm / 5.1 in H: 56 mm / 2.2 in

#### **CONTAINERS WITH LID**



D: 14 cm / 5.5 in C: 2.6 I / 87.9 oz H: 21 cm / 8.3 in



D: 12 cm / 4.7 in C: 1.6 I / 54.1 oz H: 16 cm / 6.3 in



D: 10 cm / 3.9 in C: 0.65 I / 22 oz H: 14,5 cm / 5.7 in



D: 9 cm / 3.5 in



D: 8 cm / 3.2 in H: 13,6 cm / 5.4 in H: 11 cm / 4.3 in

#### **PET BOWLS**



D: 16 cm / 6.3 in C: 0.6 I / 20.3 oz H: 60 mm / 2.3 in



D: 18 cm / 7.1 in C: 11/33.8 oz H: 70 mm / 2.7 in

D: DIAMETER 

C: CAPACITY



#### STANDARD AND BELLIED MUG WITH A SOY CANDLE

8 cm standard mug and 8 cm bellied mug can be filled with an eco soy candle.



D: 8 cm / 3.1 in C: 0.35 I / 11.8 oz

If you would like to fill in a different size of mugs, please contact our sales team.



D: 8 cm / 3.1 in C: 0.35 I / 11.8 oz

#### **CHOOSE A SCENTED