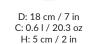

#### **CONICAL BOWL**

D: 18 cm / 7.1 in C: 1.6 I / 54.1 oz H: 96 mm / 3.8 in

D: 14 cm / 5.5 in C: 0.75 I / 25.4 oz H: 80 mm / 3.2 in