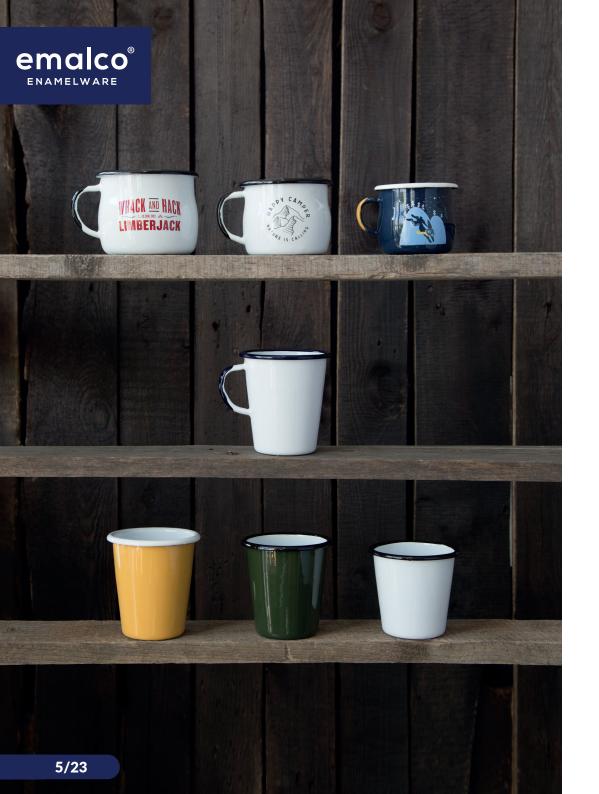

#### **STANDARD MUGS**

D: 12 cm / 4.7 in C: 11/33.8 oz

D: 10 cm / 3.9 in C: 0.65 I / 22 oz

D: 9 cm / 3.5 in C: 0.5 I / 16.9 oz

D: 8 cm / 3.1 in C: 0.35 I / 11.8 oz

D: 7 cm / 2.8 in C: 0.25 I / 8.5 oz

D: 6 cm / 2.4 in C: 0.15 I / 5 oz

D: DIAMETER 

C: CAPACITY

#### **BELLIED MUGS**

D: 8 cm / 3.1 in C: 0.35 I / 11.8 oz

D: 7 cm / 2.8 in C: 0.25 l / 8.5 oz

#### **LATTE MUG**

H: 10.5 cm / 4.1 in C: 0.4 I / 13.5 oz

#### **TUMBLERS**

H: 10.5 cm / 4.1 in C: 0.4 I / 13.5 oz

H: 9.5 cm / 3.7 in C: 0.35 I / 11.8 oz

H: 8.5 cm / 3.3 in C: 0.3 I / 10.1 oz

D: DIAMETER 

C: CAPACITY