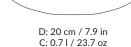

#### **ROUND BOWLS**

D: 14 cm / 5.5 in C: 0.75 I / 25.4 oz

D: 16 cm / 6.3 in C: 11/33.8 oz

D: 18 cm / 7.1 in C: 1.2 I / 50.7 oz

D: 20 cm / 7.9 in C: 21 / 67.6 oz

D: 22 cm / 8.7 in C: 2.7 I / 91.3 oz

D: 24 cm / 9.4 in C: 3.6 I / 121.7 oz