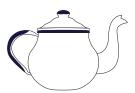

#### **TEAPOTS**

<u>emalco</u>®

ENAMELWARE

D: 14 cm / 5.5 in C: 1.3 I / 44 oz

D: 12 cm / 4.7 in C: 0.85 I / 28.7 oz

D: 10 cm / 3.9 in C: 0.45 l / 15.2 oz