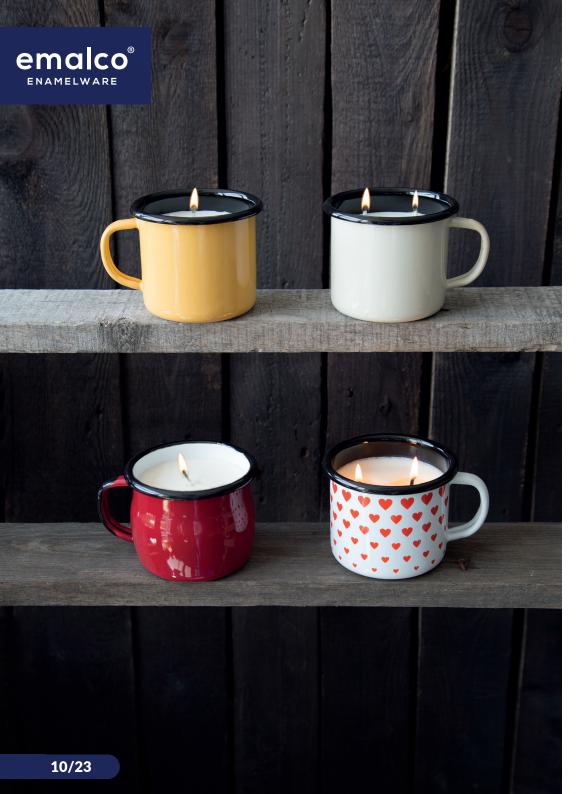

#### STANDARD AND BELLIED MUG WITH A SOY CANDLE

8 cm standard mug and 8 cm bellied mug can be filled with an eco soy candle.

D: 8 cm / 3.1 in C: 0.35 I / 11.8 oz

If you would like to fill in a different size of mugs, please contact our sales team.

D: 8 cm / 3.1 in C: 0.35 I / 11.8 oz

#### **CHOOSE A SCENTED CANDLE**

ONE MILLION

**JASMINE** 

**PUMPKIN PIE** 

**GREEN TEA** 

**CUT GRASS** 

#### **ENVIRONMENT-FRIENDLY, HAND-POURED AND VEGAN**

Candles are 100% natural, produced using only soy seeds wax. Great for people with allergies.

When the candle burns out, the mug can be easily washed and used for years.