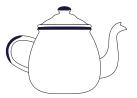

#### **TEAPOTS**

<u>emalco</u>®

ENAMELWARE

D: 14 cm / 5.5 in C: 1.3 I / 44 oz

D: 12 cm / 4.7 in C: 0.85 I / 28.7 oz

D: 10 cm / 3.9 in C: 0.45 l / 15.2 oz