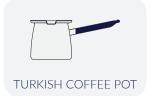

#### **TURKISH COFFEE POT**

D: 10 cm / 3.9 in C: 0.6 l / 20.3 oz H: 10 cm / 3.9 in