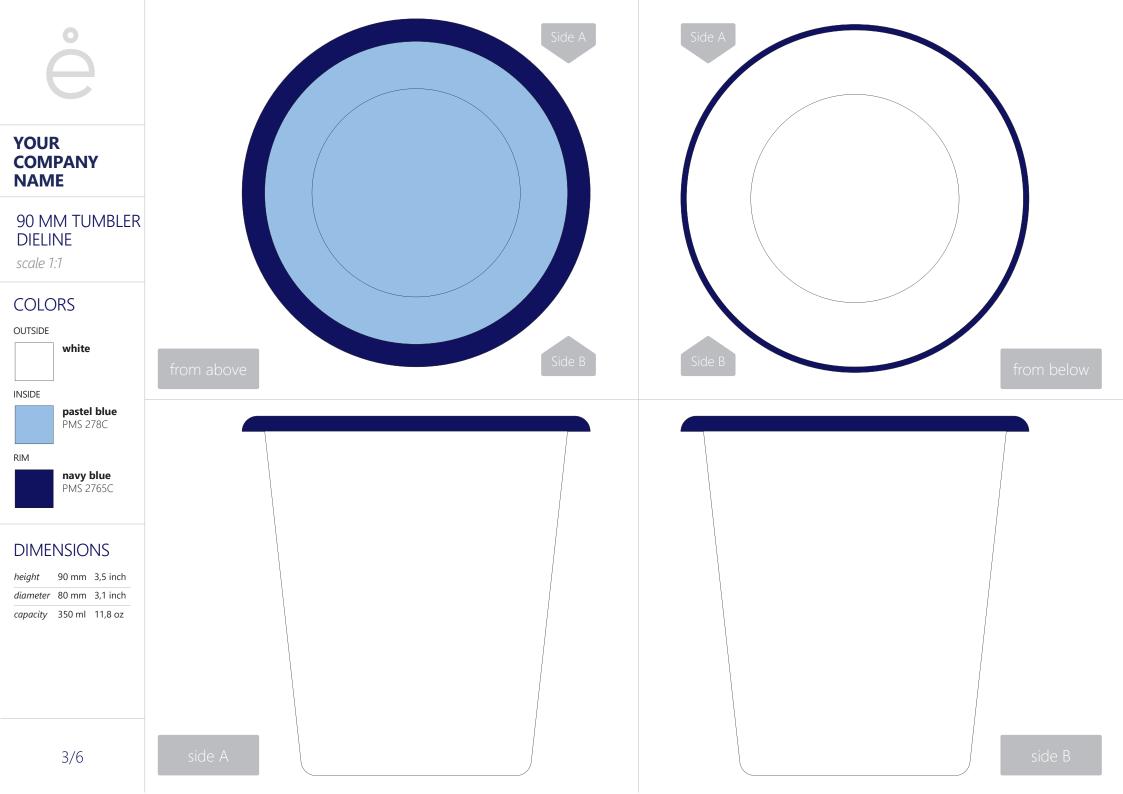

### **CUSTOM GRAPHICS INSTRUCTION**

**1.** The design should be prepared in Pantone Solid Coated Palette.

2. Prepare graphics as vectors and typography as curves.

# Iight beige cream PM5 726C PM5 468 teal chrome PM5 3155C green

navy blue dark

PMS 2765C brown

\* Premium color for individual pricing. Might be more expensive than others.

3. Fit your graphics in the "printable area".

4. Graphics inside the dish can be only white and black.

**5.** The same color chosen for different parts of a dish might not be identical in the final outcome.

The colors and Pantone symbols in our catalog are as close to the enamel colors as we could choose. However, please, keep in mind, that the final colour of product might vary from what you can see here. There may appear a slight difference between shades of enamel among one order.