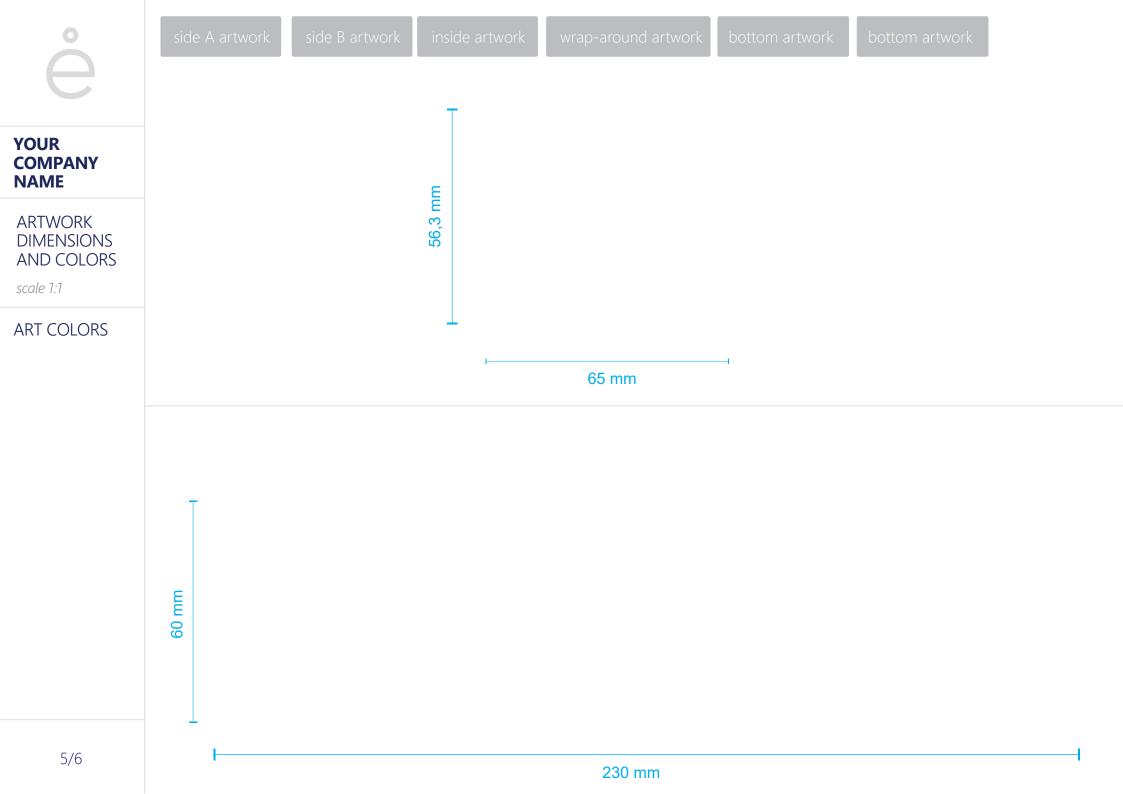

### **CUSTOM GRAPHICS INSTRUCTION**

**1.** The design should be prepared in Pantone Solid Coated Palette.

2. Prepare graphics as vectors and typography as curves.

# Iight beige cream PM5 726C PM5 468 teal chrome PM5 3155C green

navy blue dark

PMS 2765C brown

\* Premium color for individual pricing. Might be more expensive than others.

3. Fit your graphics in the "printable area".