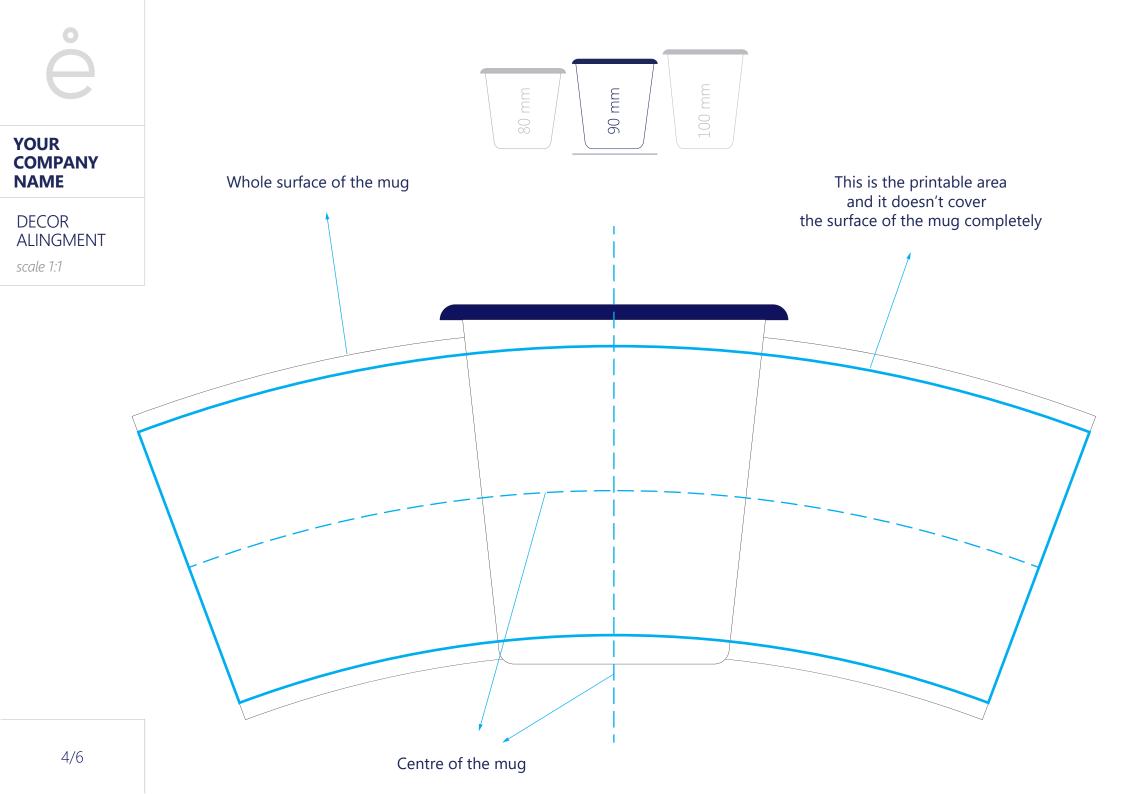

### **CUSTOM GRAPHICS INSTRUCTION**

**1.** The design should be prepared in Pantone Solid Coated Palette.

2. Prepare graphics as vectors and typography as curves.

# Iight beige cream PM5 726C PM5 468 teal chrome PM5 3155C green

navy blue dark

PMS 2765C brown

\* Premium color for individual pricing. Might be more expensive than others.

3. Fit your graphics in the "printable area".