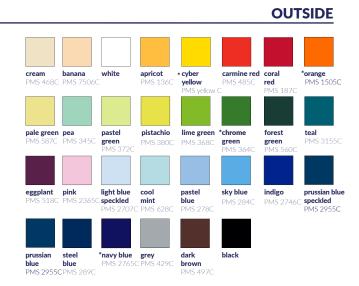

# Iight beige cream PM5 726C PM5 468 teal chrome PM5 3155C green

navy blue dark

PMS 2765C brown

\* Premium color for individual pricing. Might be more expensive than others.

3. Fit your graphics in the "printable area".