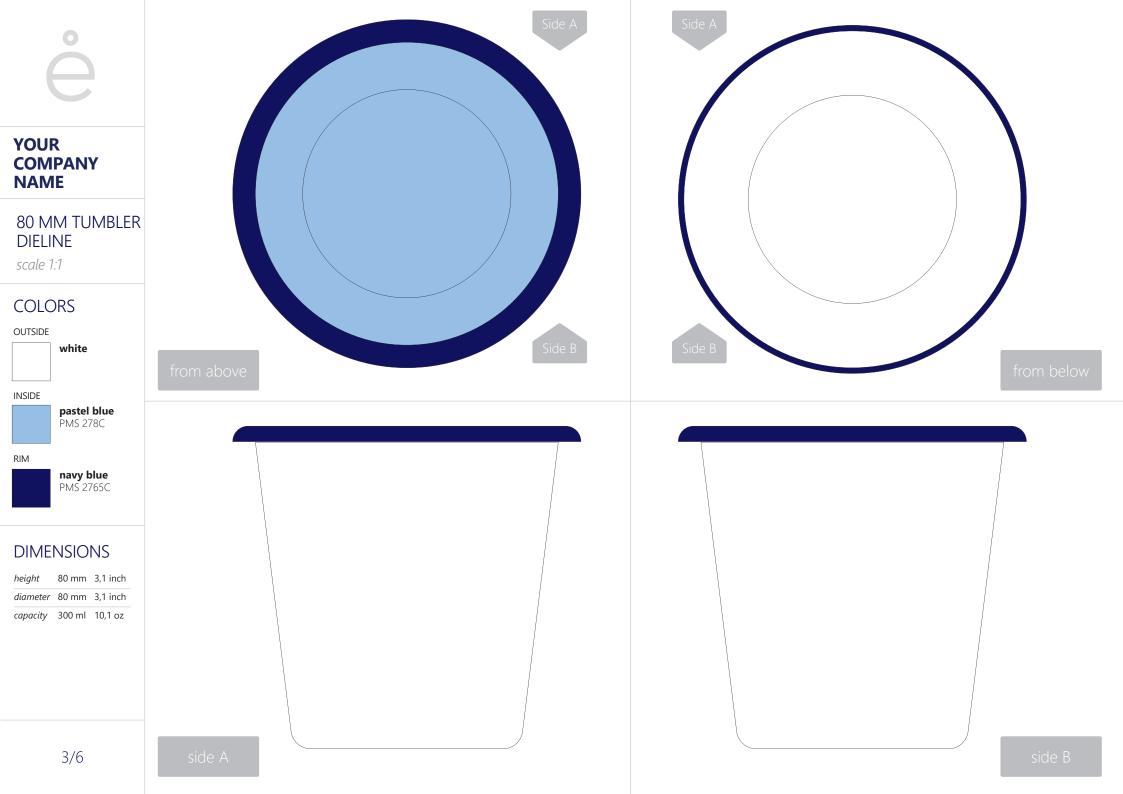

## YOUR COMPANY NAME ENAMEL TUMBLER

- 8 C M -

www.emalco.com

#### YOUR COMPANY NAME

#### INSTRUCTION AND COLORS SAMPLES