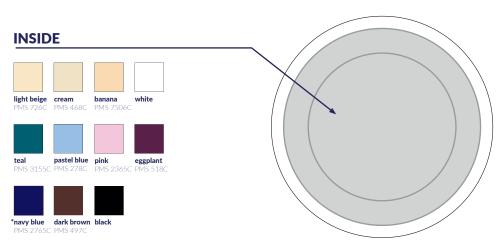

# Iight beige cream PM5 726C PM5 468 teal chrome PM5 3155C green

navy blue dark

PMS 2765C brown

\* Premium color for individual pricing. Might be more expensive than others.

3. Fit your graphics in the "printable area".

4. Graphics inside the dish can be only white and black.

**5.** The same color chosen for different parts of a dish might not be identical in the final outcome.

The colors and Pantone symbols in our catalog are as close to the enamel colors as we could choose. However, please, keep in mind, that the final colour of product might vary from what you can see here. There may appear a slight difference between shades of enamel among one order.