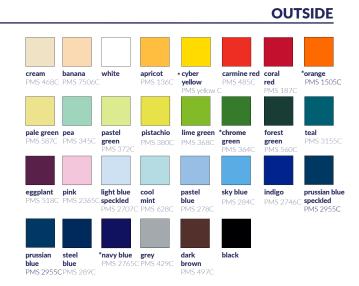

### **CUSTOM GRAPHICS INSTRUCTION**

**1.** The design should be prepared in Pantone Solid Coated Palette.

2. Prepare graphics as vectors and typography as curves.

# Iight beige cream PM5 726C PM5 468 teal chrome PM5 3155C green

navy blue dark

PMS 2765C brown

\* Premium color for individual pricing. Might be more expensive than others.

3. Fit your graphics in the "printable area".