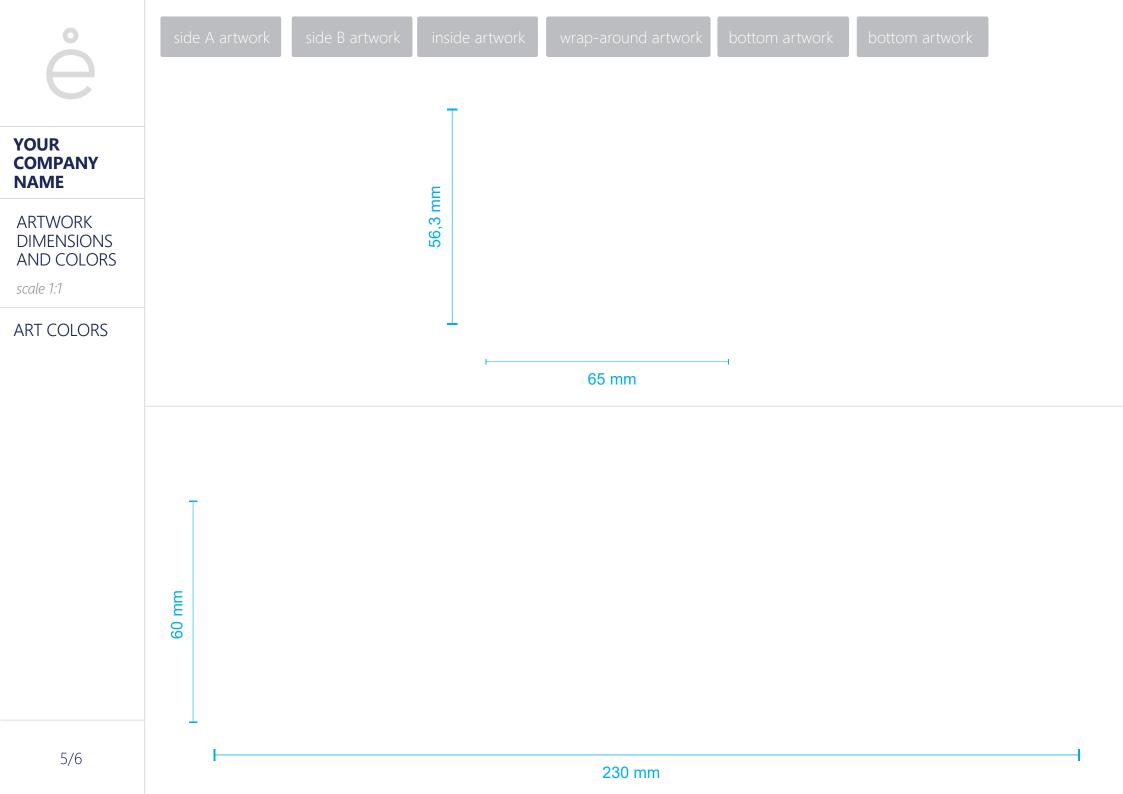

### **CUSTOM GRAPHICS INSTRUCTION**

**1.** The design should be prepared in Pantone Solid Coated Palette.

2. Prepare graphics as vectors and typography as curves.

# Iight beige cream PM5 726C PM5 468 teal chrome PM5 3155C green

navy blue dark

PMS 2765C brown

\* Premium color for individual pricing. Might be more expensive than others.

3. Fit your graphics in the "printable area".