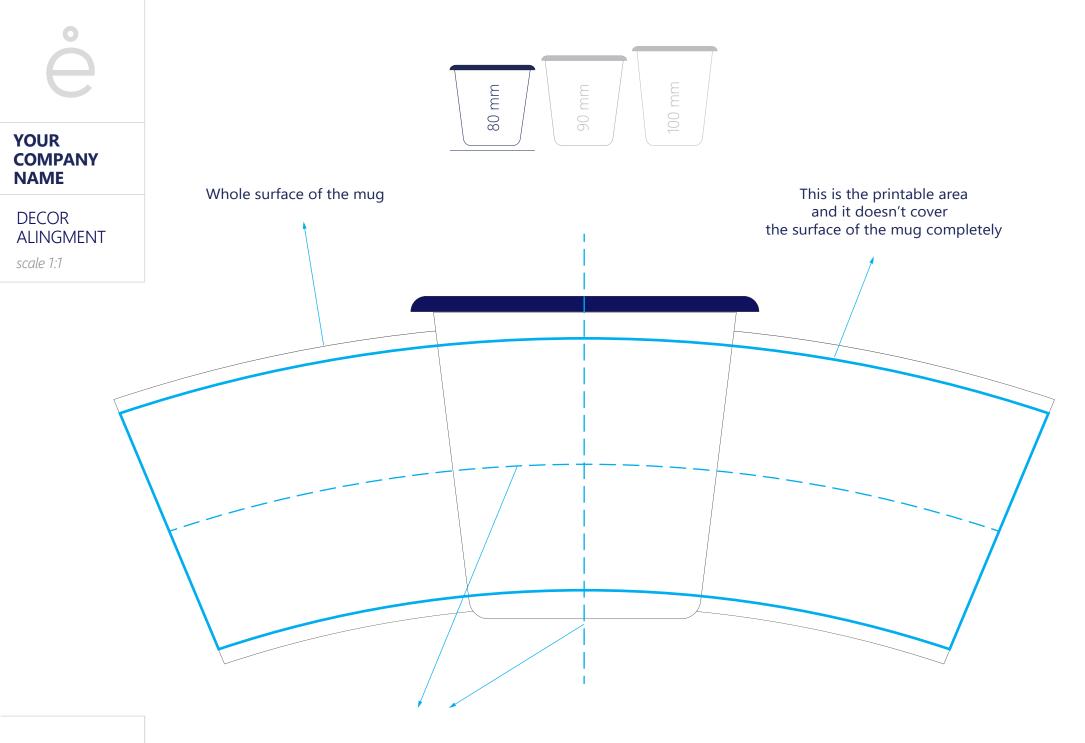

### **CUSTOM GRAPHICS INSTRUCTION**

**1.** The design should be prepared in Pantone Solid Coated Palette.

2. Prepare graphics as vectors and typography as curves.

# Iight beige cream PM5 726C PM5 468 teal chrome PM5 3155C green

navy blue dark

PMS 2765C brown

\* Premium color for individual pricing. Might be more expensive than others.

3. Fit your graphics in the "printable area".