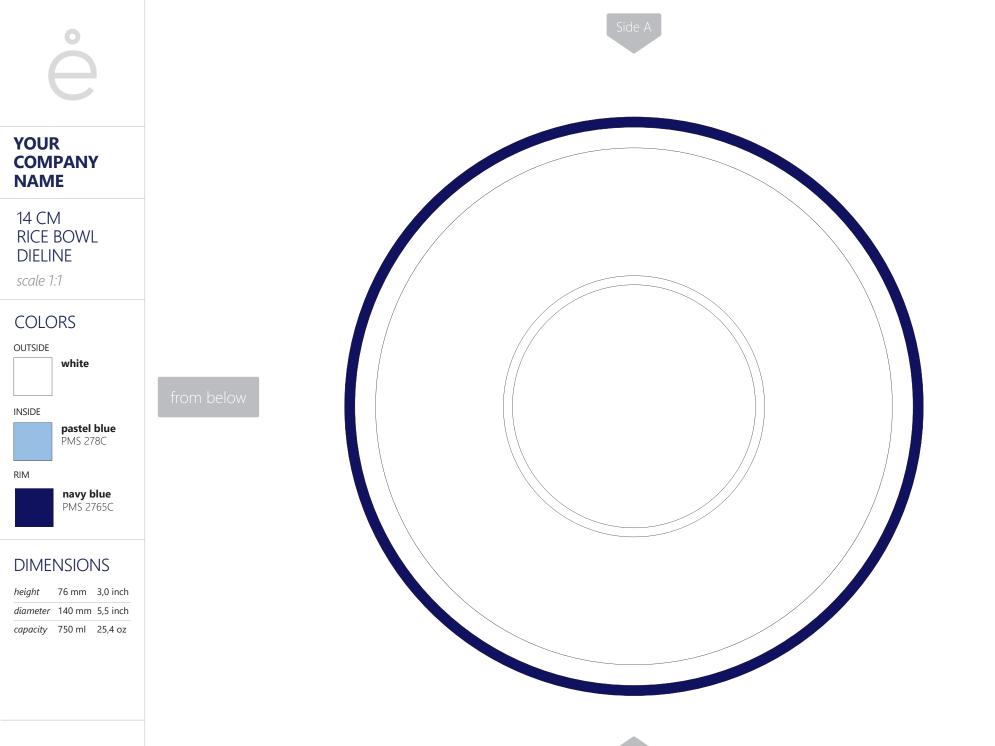

# YOUR COMPANY NAME RICE ENAMEL BOWL

- 14 CM -

www.emalco.com

### INSTRUCTION AND COLORS SAMPLES