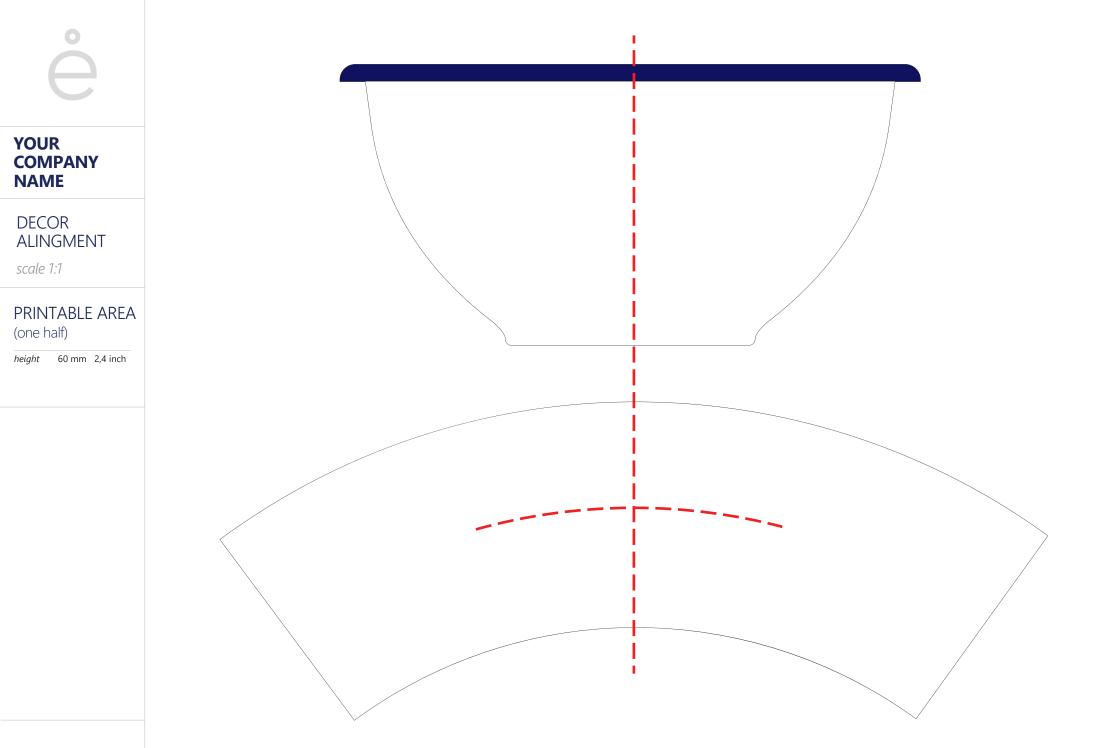

## **CUSTOM GRAPHICS INSTRUCTION**

1. The design should be prepared in Pantone Solid Coated Palette.

2. Prepare graphics as vectors and typography as curves.

RIM

teal

teal

3. Fit your graphics in the "printable area".

4. Graphics inside the dish can be only white and black.

5. The same color chosen for different parts of a dish might not be identical in the final outcome.

The colors and Pantone symbols in our catalog are as close to the enamel colors as we could choose. However, please, keep in mind, that the final colour of product might vary from what you can see here. There may appear a slight difference between shades of enamel among one order.