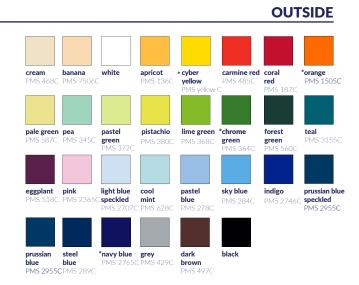

# YOUR COMPANY NAME RICE ENAMEL BOWL

- 14 CM -

www.emalco.com





#### YOUR **COMPANY** NAME

### INSTRUCTION AND COLORS SAMPLES

## **CUSTOM GRAPHICS INSTRUCTION**

1. The design should be prepared in Pantone Solid Coated Palette.

2. Prepare graphics as vectors and typography as curves.

RIM

teal

teal





3. Fit your graphics in the "printable area".

4. Graphics inside the dish can be only white and black.

5. The same color chosen for different parts of a dish might not be identical in the final outcome.



The colors and Pantone symbols in our catalog are as close to the enamel colors as we could choose. However, please, keep in mind, that the final colour of product might vary from what you can see here. There may appear a slight difference between shades of enamel among one order.





Side B







Quality and tradition www.emalco.com