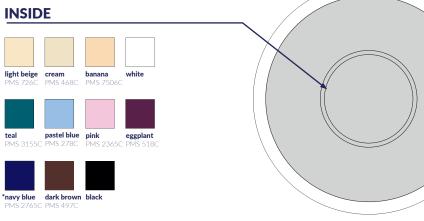

4. Graphics inside the dish can be only white and black.

5. The same color chosen for different parts of a dish might not be identical in the final outcome.

The colors and Pantone symbols in our catalog are as close to the enamel colors as we could choose. However, please, keep in mind, that the final colour of product might vary from what you can see here. There may appear a slight difference between shades of enamel among one order.