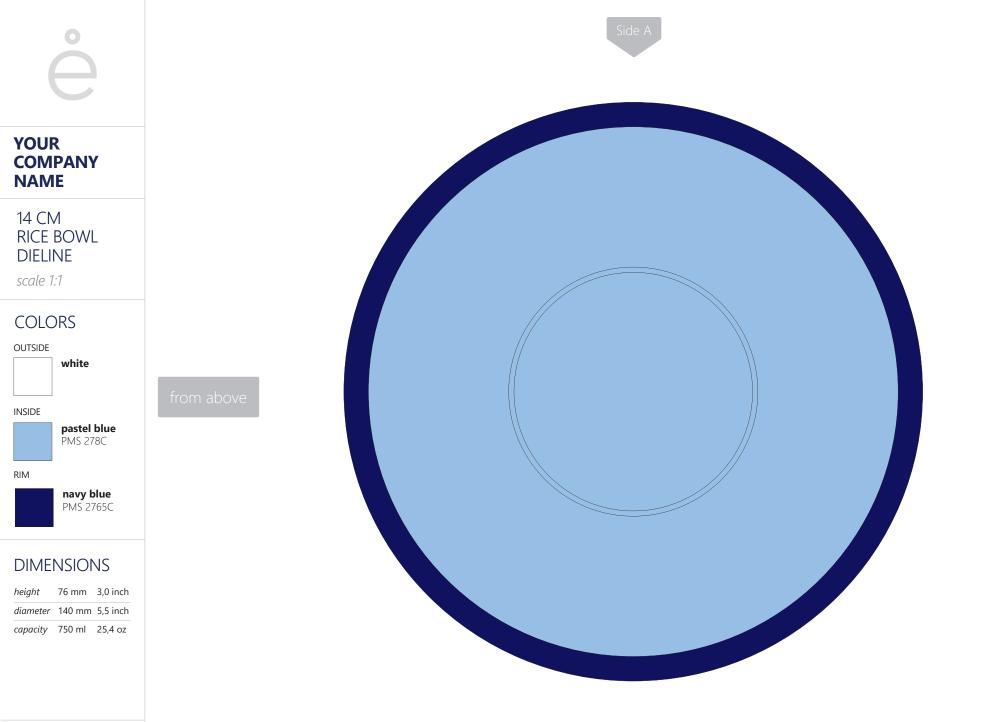

# YOUR COMPANY NAME RICE ENAMEL BOWL

- 14 CM -

www.emalco.com

### INSTRUCTION AND COLORS SAMPLES