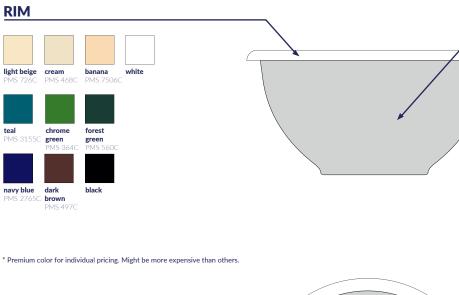

## **CUSTOM GRAPHICS INSTRUCTION**

1. The design should be prepared in Pantone Solid Coated Palette.

2. Prepare graphics as vectors and typography as curves.

RIM

teal

teal

3. Fit your graphics in the "printable area".