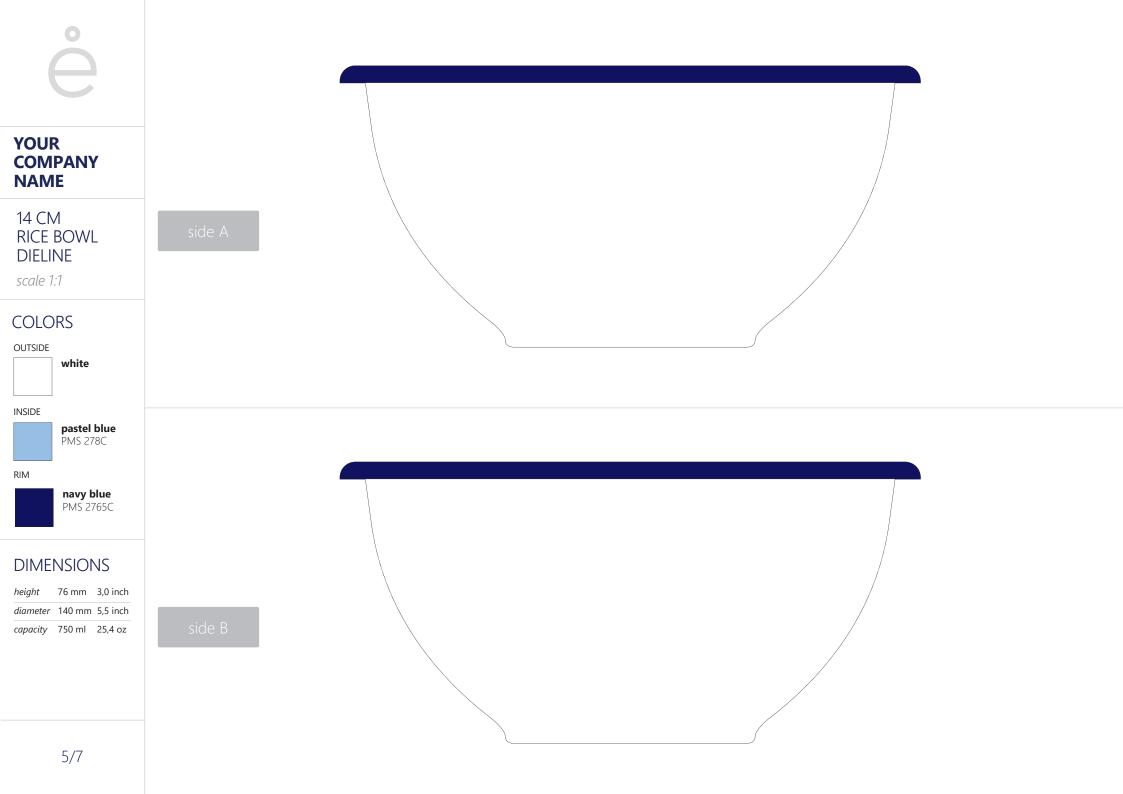

# YOUR COMPANY NAME RICE ENAMEL BOWL

- 14 CM -

www.emalco.com

Side B

Quality and tradition www.emalco.com