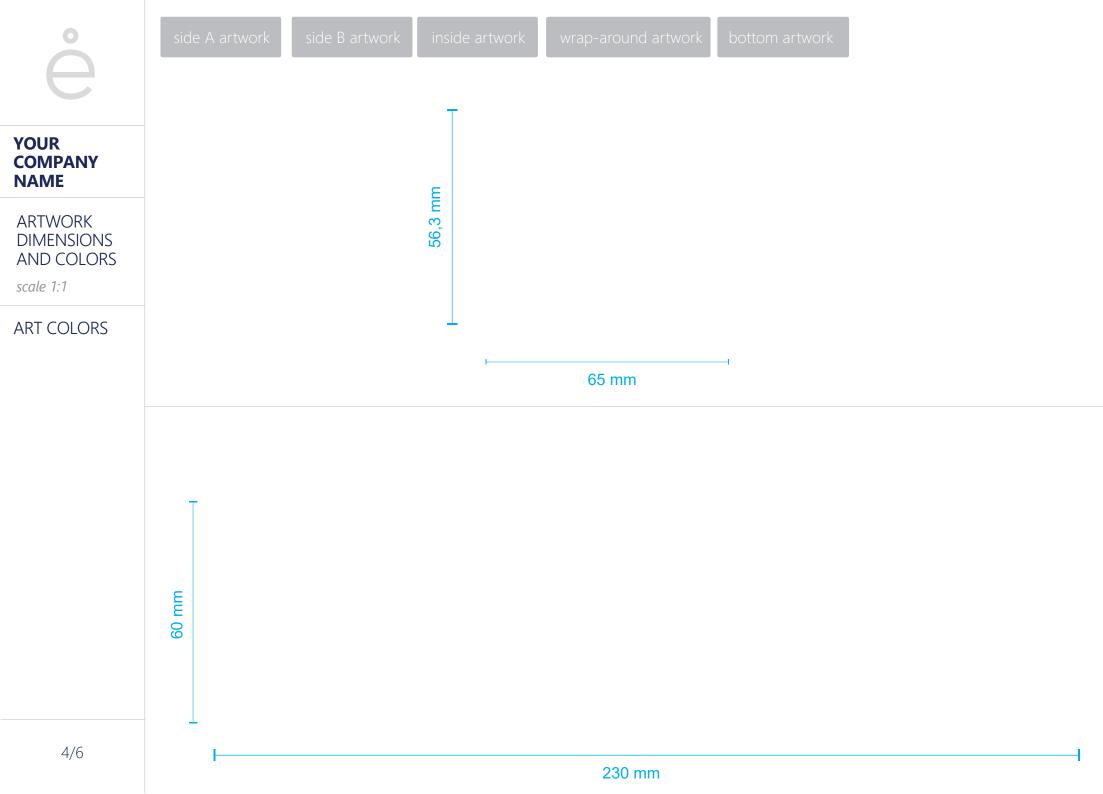

## **CUSTOM GRAPHICS INSTRUCTION**

**1.** The design should be prepared in Pantone Solid Coated Palette.

**2.** Prepare graphics as vectors and typography as curves.

RIM

The colors and Pantone symbols in our catalog are as close to the enamel colors as we could choose. However, please, keep in mind, that the final colour of product might vary from what you can see here. There may appear a slight difference between shades of enamel among one order. 3. Fit your graphics in the "printable area".