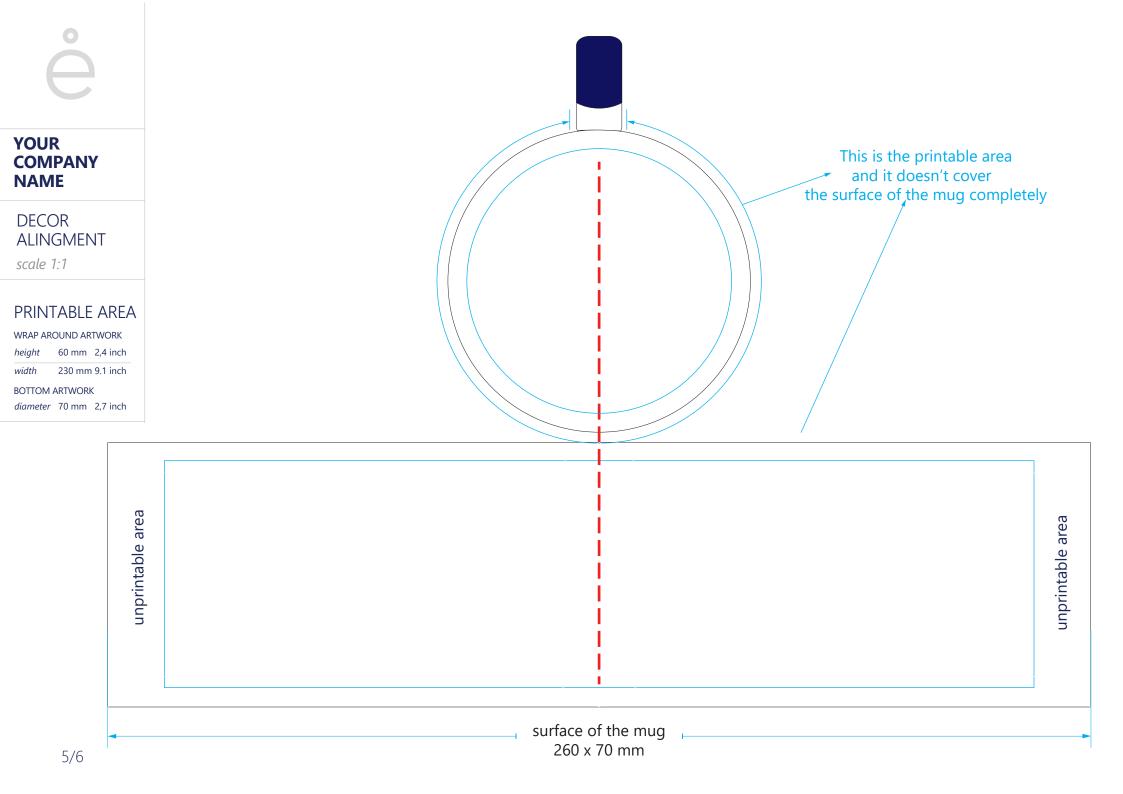

## **CUSTOM GRAPHICS INSTRUCTION**

**1.** The design should be prepared in Pantone Solid Coated Palette.

**2.** Prepare graphics as vectors and typography as curves.

RIM

The colors and Pantone symbols in our catalog are as close to the enamel colors as we could choose. However, please, keep in mind, that the final colour of product might vary from what you can see here. There may appear a slight difference between shades of enamel among one order. 3. Fit your graphics in the "printable area".