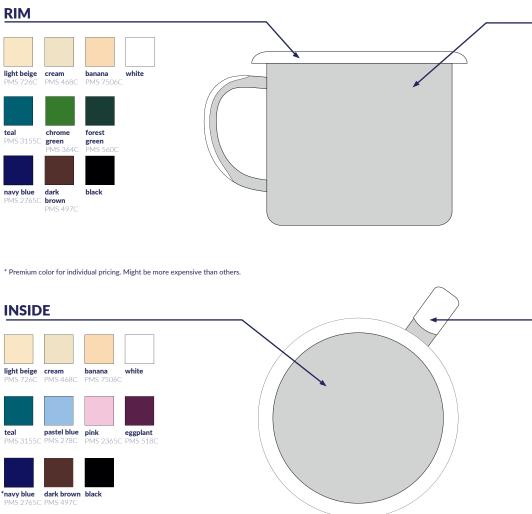

## **CUSTOM GRAPHICS INSTRUCTION**

**1.** The design should be prepared in Pantone Solid Coated Palette.

**2.** Prepare graphics as vectors and typography as curves.

RIM

The colors and Pantone symbols in our catalog are as close to the enamel colors as we could choose. However, please, keep in mind, that the final colour of product might vary from what you can see here. There may appear a slight difference between shades of enamel among one order. 3. Fit your graphics in the "printable area".

4. Graphics inside the dish can be only white and black.

**5.** The same color chosen for different parts of a dish might not be identical in the final outcome.

Quality and tradition www.emalco.com