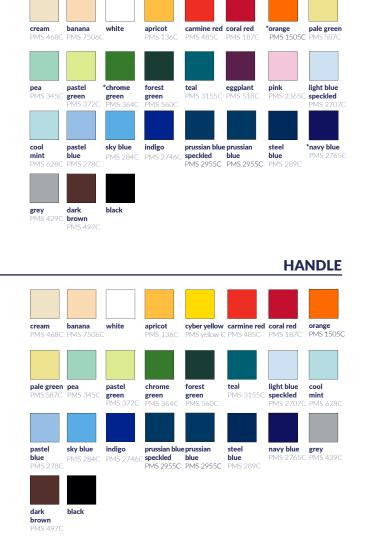

## **CUSTOM GRAPHICS INSTRUCTION**

**1.** The design should be prepared in Pantone Solid Coated Palette.

**2.** Prepare graphics as vectors and typography as curves.

RIM

The colors and Pantone symbols in our catalog are as close to the enamel colors as we could choose. However, please, keep in mind, that the final colour of product might vary from what you can see here. There may appear a slight difference between shades of enamel among one order. 3. Fit your graphics in the "printable area".

4. Graphics inside the dish can be only white and black.

**5.** The same color chosen for different parts of a dish might not be identical in the final outcome.

Quality and tradition www.emalco.com