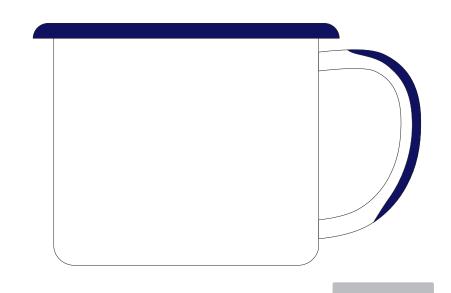

# **COLORS**

OUTSIDE

white

INSIDE

**pastel blue** PMS 278C

RIM

**navy blue** PMS 2765C

HANDLE ACCENT

**navy blue** PMS 2765C