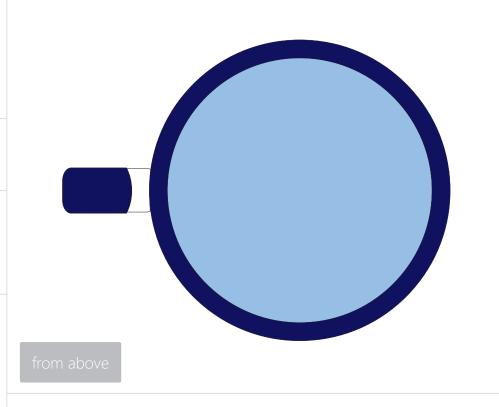

# **COLORS**

OUTSIDE

white

INSIDE

**pastel blue** PMS 278C

RIM

**navy blue** PMS 2765C

HANDLE ACCENT

**navy blue** PMS 2765C