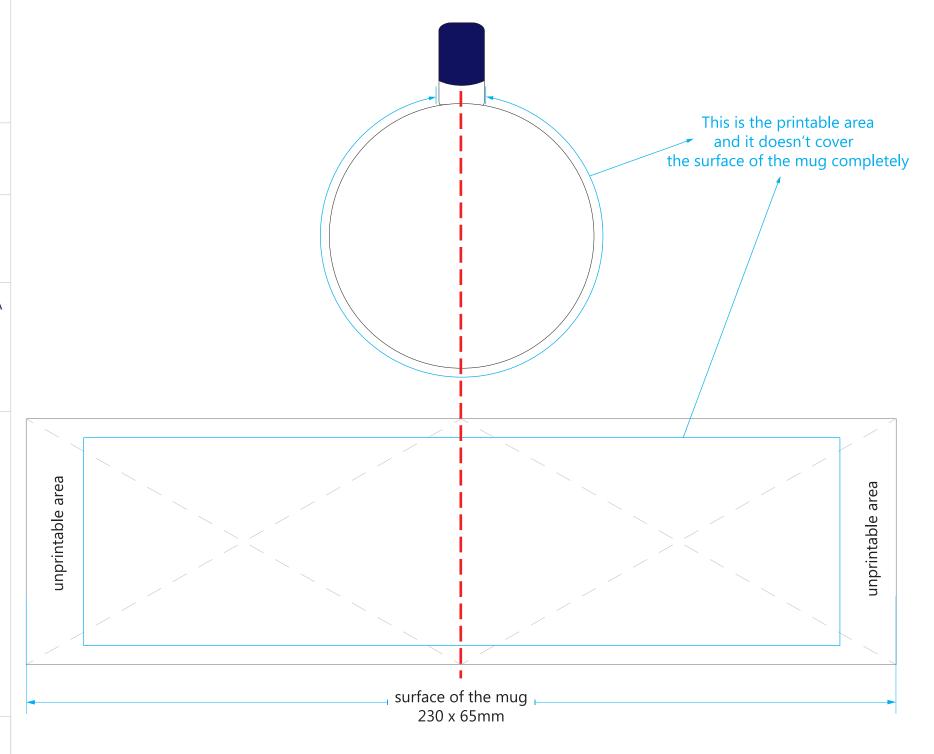

### DECOR ALINGMENT

scale 1:1

#### PRINTABLE AREA

WRAP AROUND ARTWORK

height 55 mm

width 200 mm

**BOTTOM ARTWORK** 

diameter 60 mm

Quality and tradition
www.emalco.com