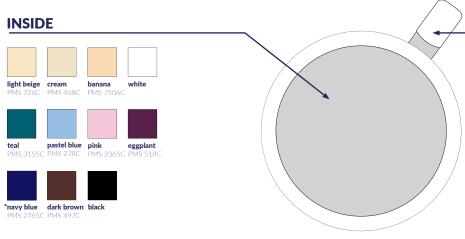

#### **CUSTOM GRAPHICS INSTRUCTION**

- **1.** The design should be prepared in Pantone Solid Coated Palette.
- 2. Prepare graphics as vectors and typography as curves.

- 3. Fit your graphics in the "printable area".
- **4.** Graphics inside the dish can be only white and black.
- **5.** The same color chosen for different parts of a dish might not be identical in the final outcome.

The colors and Pantone symbols in our catalog are as close to the enamel colors as we could choose. However, please, keep in mind, that the final colour of product might vary from what you can see here. There may appear a slight difference between shades of enamel among one order.