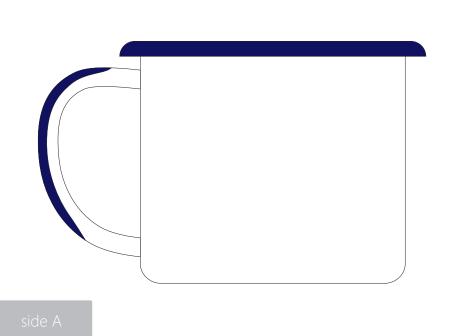

# **COLORS**

OUTSIDE

white

INSIDE

**pastel blue** PMS 278C

RIM

**navy blue** PMS 2765C

HANDLE ACCENT

**navy blue** PMS 2765C