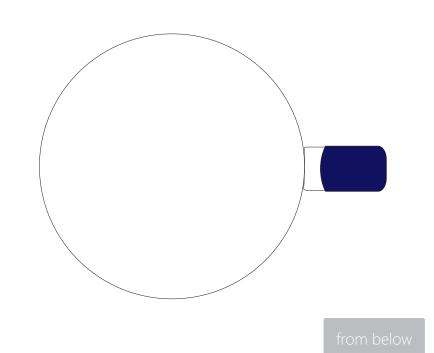

# **COLORS**

OUTSIDE

white

INSIDE

**pastel blue** PMS 278C

RIM

**navy blue** PMS 2765C

HANDLE ACCENT

**navy blue** PMS 2765C