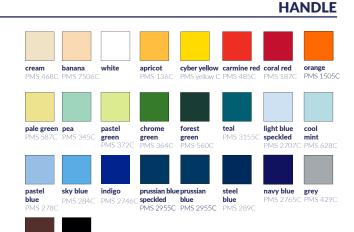

#### **CUSTOM GRAPHICS INSTRUCTION**

- **1.** The design should be prepared in Pantone Solid Coated Palette.
- 2. Prepare graphics as vectors and typography as curves.

- 3. Fit your graphics in the "printable area".
- **4.** Graphics inside the dish can be only white and black.
- **5.** The same color chosen for different parts of a dish might not be identical in the final outcome.

The colors and Pantone symbols in our catalog are as close to the enamel colors as we could choose. However, please, keep in mind, that the final colour of product might vary from what you can see here. There may appear a slight difference between shades of enamel among one order.