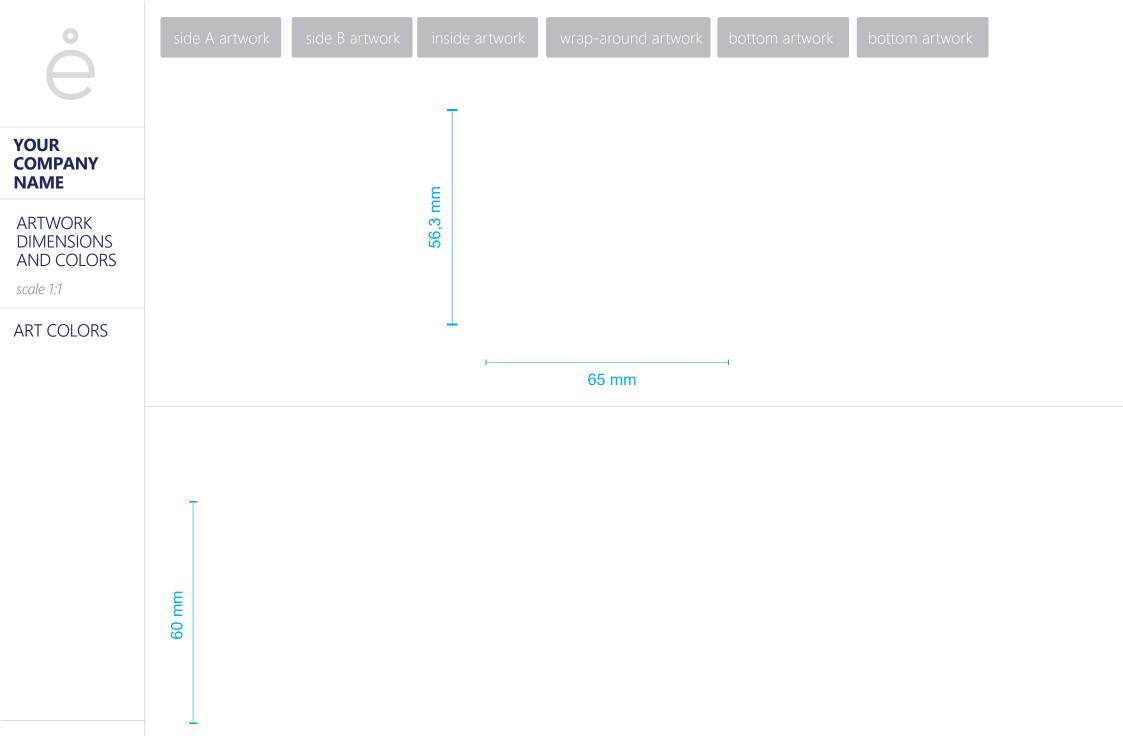

#### PRINTABLE AREA

WRAP AROUND ARTWORK

height 55 mm

width 200 mm

**BOTTOM ARTWORK** 

diameter 60 mm

Quality and tradition
www.emalco.com