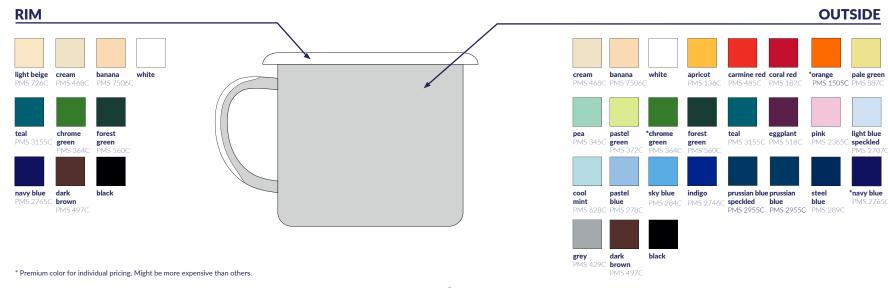

#### **CUSTOM GRAPHICS INSTRUCTION**

- **1.** The design should be prepared in Pantone Solid Coated Palette.
- 2. Prepare graphics as vectors and typography as curves.

- 3. Fit your graphics in the "printable area".
- **4.** Graphics inside the dish can be only white and black.
- **5.** The same color chosen for different parts of a dish might not be identical in the final outcome.

The colors and Pantone symbols in our catalog are as close to the enamel colors as we could choose. However, please, keep in mind, that the final colour of product might vary from what you can see here. There may appear a slight difference between shades of enamel among one order.