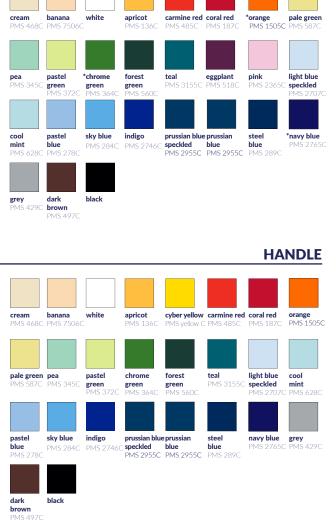

## **CUSTOM GRAPHICS INSTRUCTION**

**1.** The design should be prepared in Pantone Solid Coated Palette.

**2.** Prepare graphics as vectors and typography as curves.

RIN

The colors and Pantone symbols in our catalog are as close to the enamel colors as we could choose. However, please, keep in mind, that the final colour of product might vary from what you can see here. There may appear a slight difference between shades of enamel among one order. 3. Fit your graphics in the "printable area".

4. Graphics inside the dish can be only white and black.

**5.** The same color chosen for different parts of a dish might not be identical in the final outcome.

Quality and tradition www.emalco.com