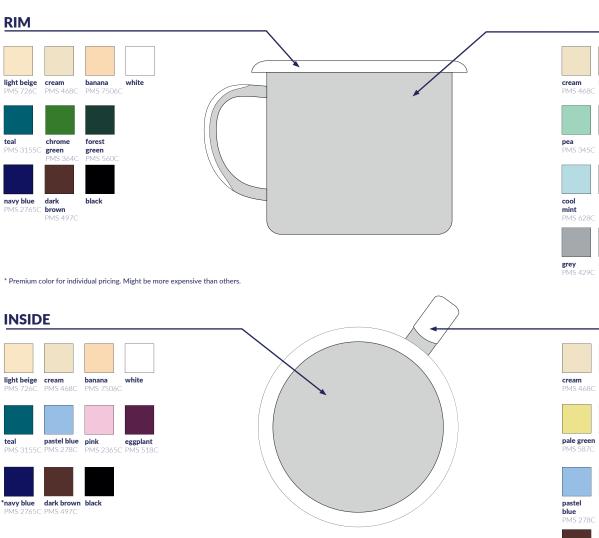

## **CUSTOM GRAPHICS INSTRUCTION**

**1.** The design should be prepared in Pantone Solid Coated Palette.

**2.** Prepare graphics as vectors and typography as curves.

RIN

The colors and Pantone symbols in our catalog are as close to the enamel colors as we could choose. However, please, keep in mind, that the final colour of product might vary from what you can see here. There may appear a slight difference between shades of enamel among one order. 3. Fit your graphics in the "printable area".

4. Graphics inside the dish can be only white and black.

**5.** The same color chosen for different parts of a dish might not be identical in the final outcome.

Quality and tradition www.emalco.com