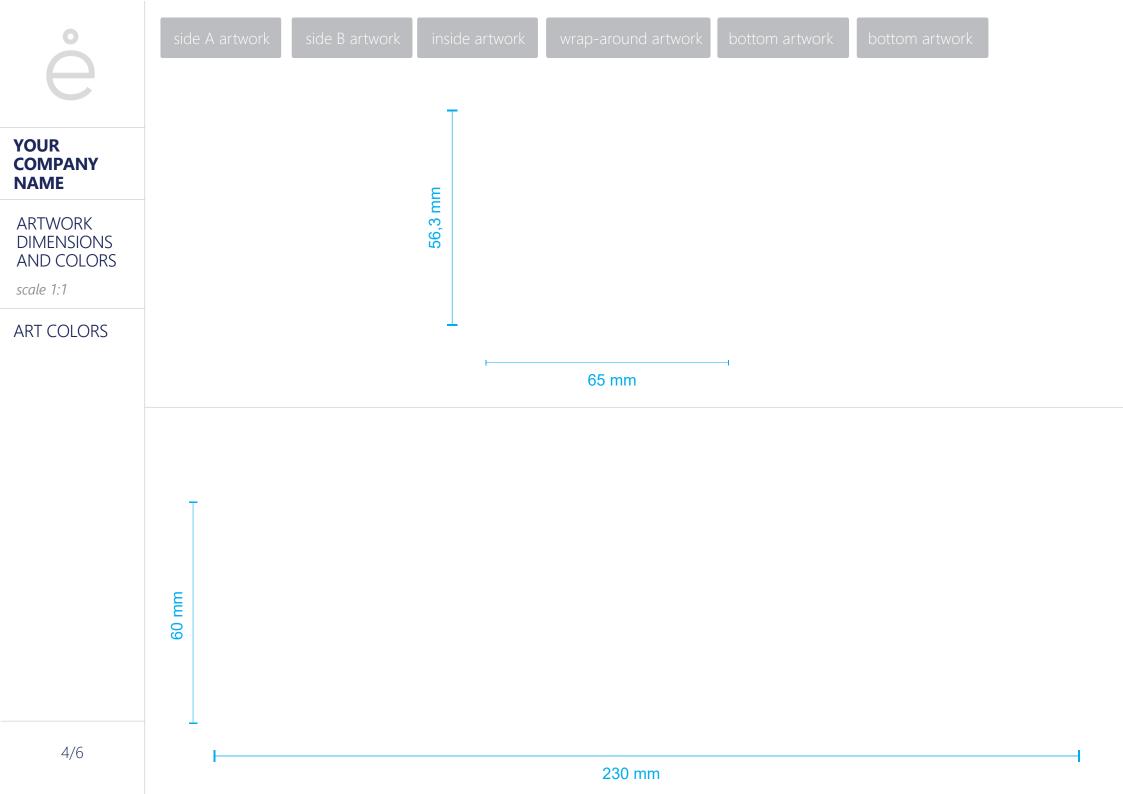

## **CUSTOM GRAPHICS INSTRUCTION**

**1.** The design should be prepared in Pantone Solid Coated Palette.

**2.** Prepare graphics as vectors and typography as curves.

RIN

The colors and Pantone symbols in our catalog are as close to the enamel colors as we could choose. However, please, keep in mind, that the final colour of product might vary from what you can see here. There may appear a slight difference between shades of enamel among one order. 3. Fit your graphics in the "printable area".