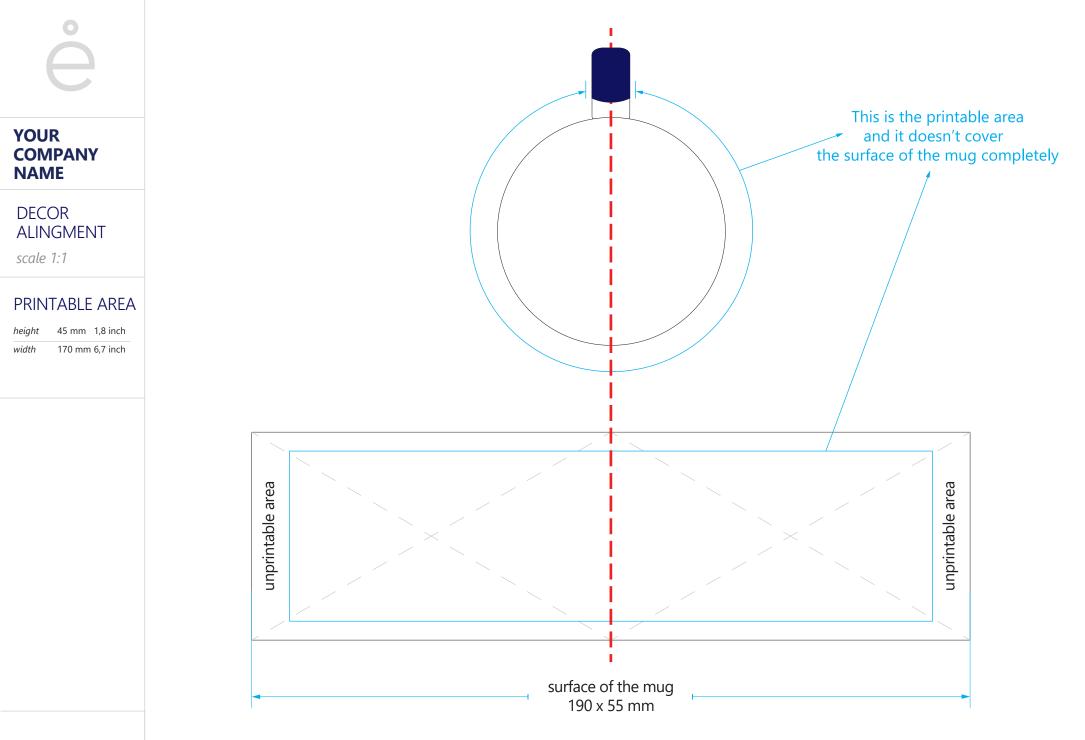

## **CUSTOM GRAPHICS INSTRUCTION**

**1.** The design should be prepared in Pantone Solid Coated Palette.

**2.** Prepare graphics as vectors and typography as curves.

RIN

The colors and Pantone symbols in our catalog are as close to the enamel colors as we could choose. However, please, keep in mind, that the final colour of product might vary from what you can see here. There may appear a slight difference between shades of enamel among one order. 3. Fit your graphics in the "printable area".