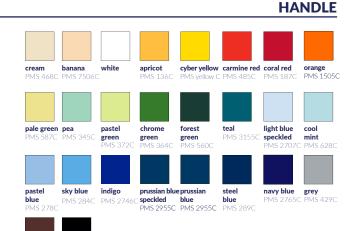

The colors and Pantone symbols in our catalog are as close to the enamel colors as we could choose. However, please, keep in mind, that the final colour of product might vary from what you can see here. There may appear a slight difference between shades of enamel among one order.

## **COLORS**

OUTSIDE

white

INSIDE

pastel blue PMS 278C

RIM

**navy blue** PMS 2765C

HANDLE ACCENT

### **COLORS**

OUTSIDE

white

INSIDE

pastel blue PMS 278C

**navy blue** PMS 2765C

HANDLE ACCENT

**navy blue** PMS 2765C