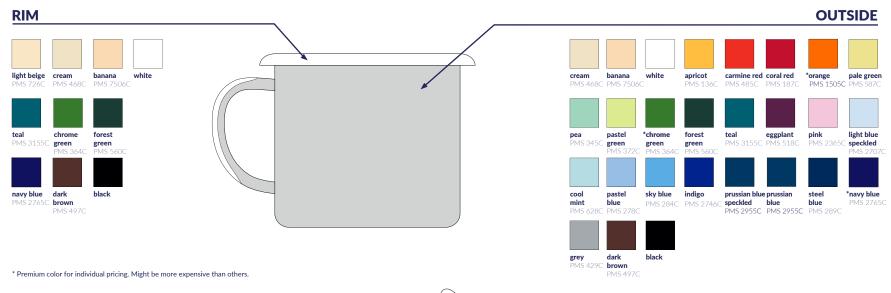

The colors and Pantone symbols in our catalog are as close to the enamel colors as we could choose. However, please, keep in mind, that the final colour of product might vary from what you can see here. There may appear a slight difference between shades of enamel among one order.

## **COLORS**

OUTSIDE

white

INSIDE

pastel blue PMS 278C

RIM

**navy blue** PMS 2765C

HANDLE ACCENT

**navy blue** PMS 2765C

#### **DIMENSIONS**

90 mm 3,5 inch diameter 100 mm 3,9 inch capacity 650 ml 22,0 oz