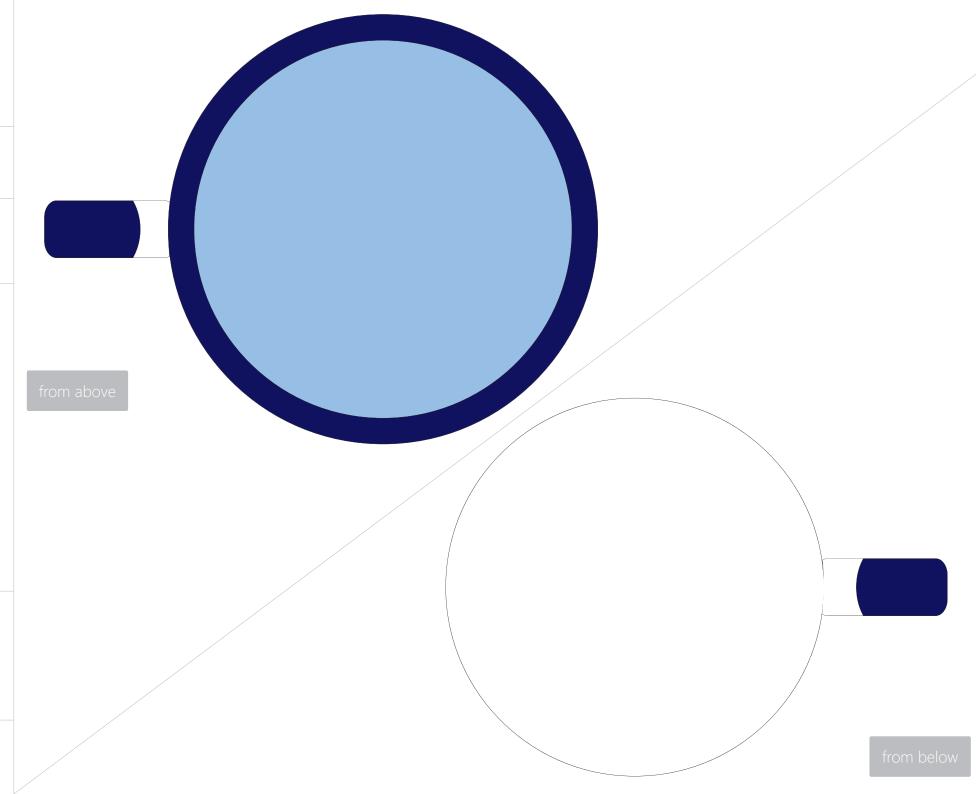

## **COLORS**

OUTSIDE

white

INSIDE

pastel blue PMS 278C

RIM

**navy blue** PMS 2765C

HANDLE ACCENT

**navy blue** PMS 2765C

#### **DIMENSIONS**

90 mm 3,5 inch diameter 100 mm 3,9 inch capacity 650 ml 22,0 oz

### **COLORS**

OUTSIDE

white

INSIDE

pastel blue PMS 278C

**navy blue** PMS 2765C

HANDLE ACCENT

**navy blue** PMS 2765C

## **DIMENSIONS**

height 90 mm 3,5 inch diameter 100 mm 3,9 inch capacity 650 ml 22,0 oz