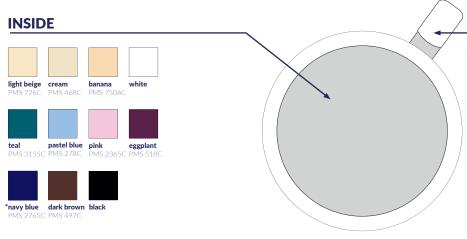

The colors and Pantone symbols in our catalog are as close to the enamel colors as we could choose. However, please, keep in mind, that the final colour of product might vary from what you can see here. There may appear a slight difference between shades of enamel among one order.

## **COLORS**

OUTSIDE

white

INSIDE

pastel blue PMS 278C

RIM

**navy blue** PMS 2765C

HANDLE ACCENT

### **COLORS**

OUTSIDE

white

INSIDE

pastel blue PMS 278C

**navy blue** PMS 2765C

HANDLE ACCENT

**navy blue** PMS 2765C