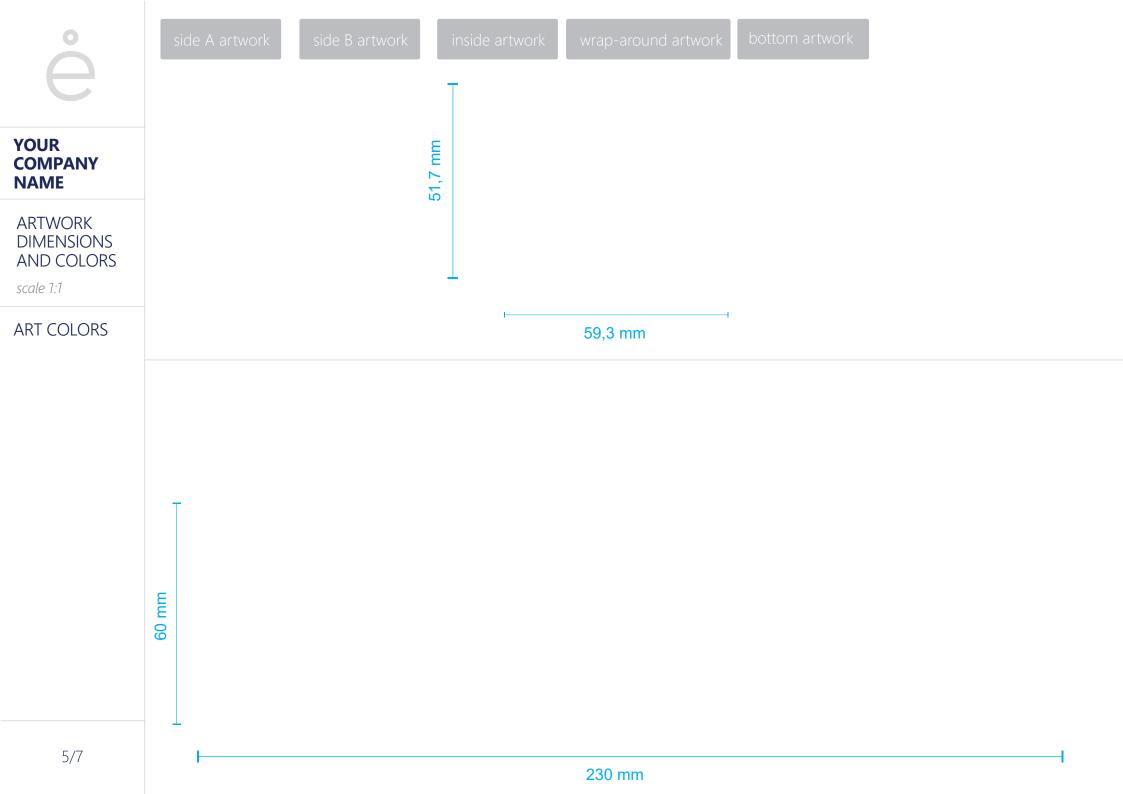

## PRINTABLE AREA

 height
 70 mm
 2,8 inch

 width
 290 mm
 11,4 inch

Quality and tradition
www.emalco.com