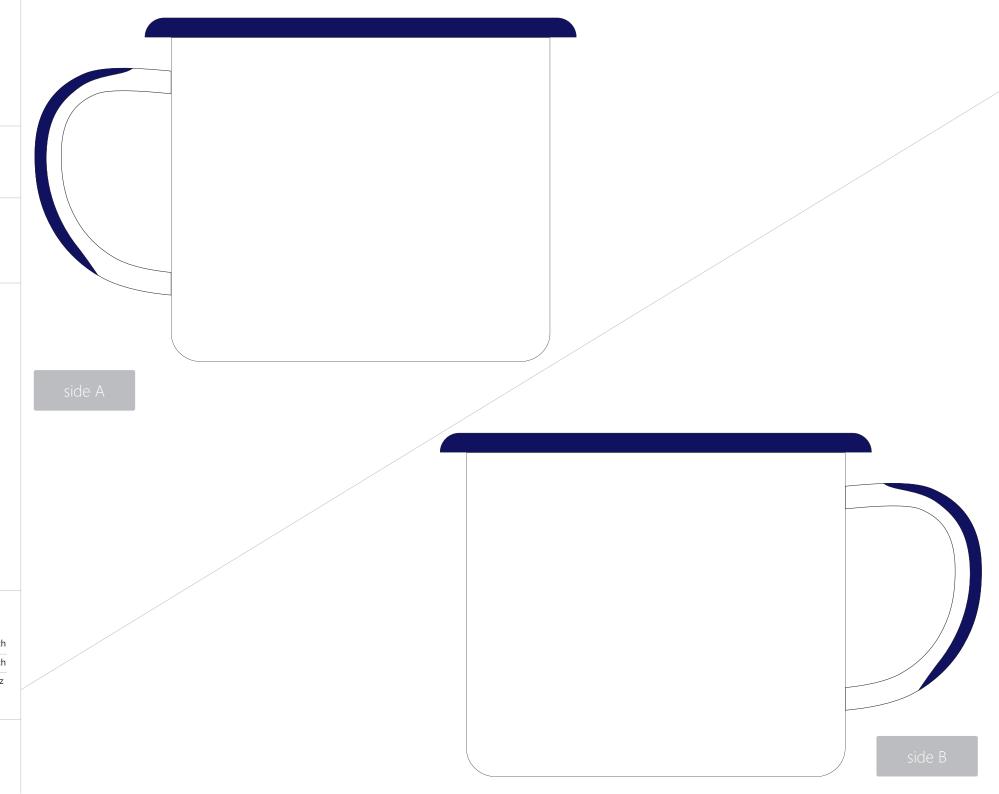

## 10 CM MUG DIELINE

scale 1:1

# 10 CM MUG DIELINE

scale 1:1

# DECOR ALINGMENT

scale 1:1