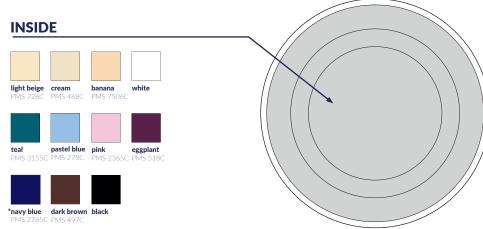

#### **CUSTOM GRAPHICS INSTRUCTION**

- **1.** The design should be prepared in Pantone Solid Coated Palette.
- 2. Prepare graphics as vectors and typography as curves.

- 3. Fit your graphics in the "printable area".
- **4.** Graphics inside the dish can be only white and black.
- **5.** The same color chosen for different parts of a dish might not be identical in the final outcome.

The colors and Pantone symbols in our catalog are as close to the enamel colors as we could choose. However, please, keep in mind, that the final colour of product might vary from what you can see here. There may appear a slight difference between shades of enamel among one order.