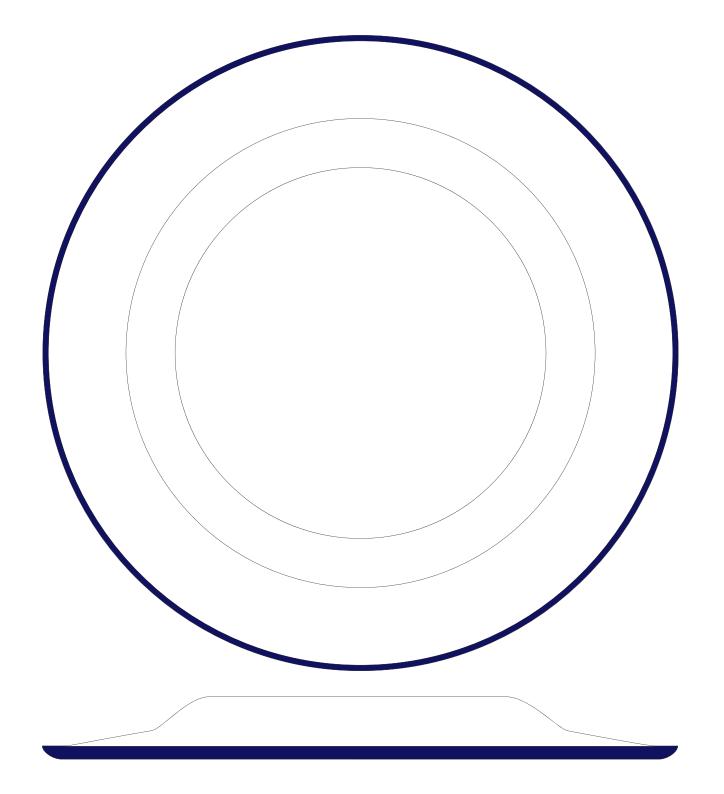

# COLORS

OUTSIDE

white

INSIDE

**pastel blue** PMS 278C

RIM

**navy blue** PMS 2765C

# **DIMENSIONS**

24mm 0,9 inch height

diameter 240 mm 9,5 inch

Quality and tradition
www.emalco.com