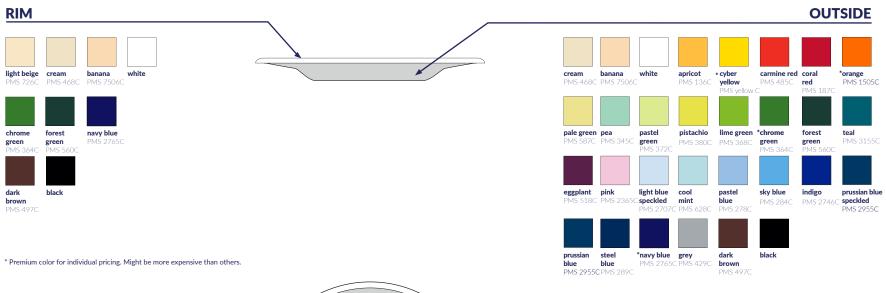

#### **CUSTOM GRAPHICS INSTRUCTION**

- **1.** The design should be prepared in Pantone Solid Coated Palette.
- 2. Prepare graphics as vectors and typography as curves.

- 3. Fit your graphics in the "printable area".
- **4.** Graphics inside the dish can be only white and black.
- **5.** The same color chosen for different parts of a dish might not be identical in the final outcome.

The colors and Pantone symbols in our catalog are as close to the enamel colors as we could choose. However, please, keep in mind, that the final colour of product might vary from what you can see here. There may appear a slight difference between shades of enamel among one order.