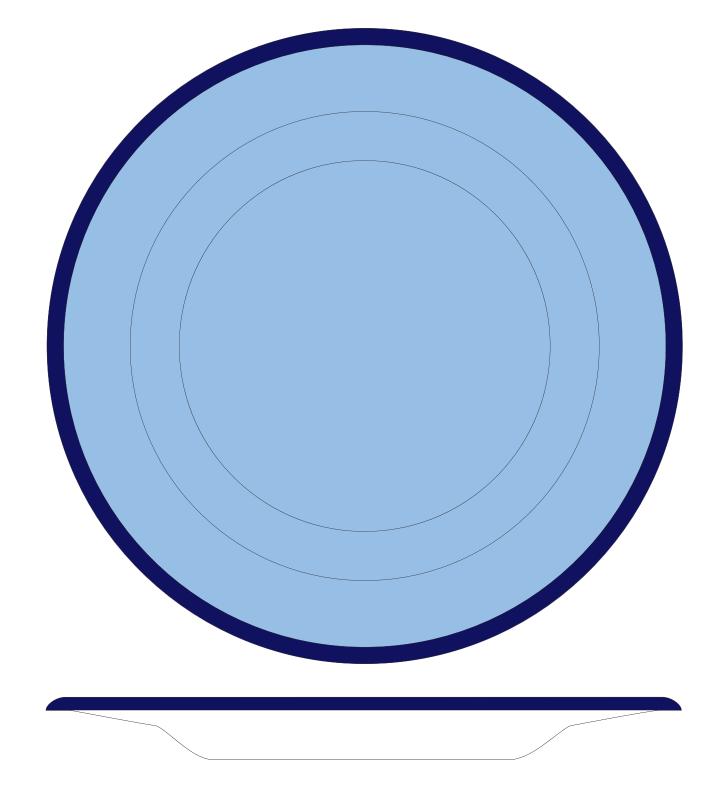

# **COLORS**

OUTSIDE

w

white

INSIDE

**pastel blue** PMS 278C

RIM

**navy blue** PMS 2765C

## **DIMENSIONS**

height 24mm 0,9 inch

diameter 240 mm 9,5 inch

from above