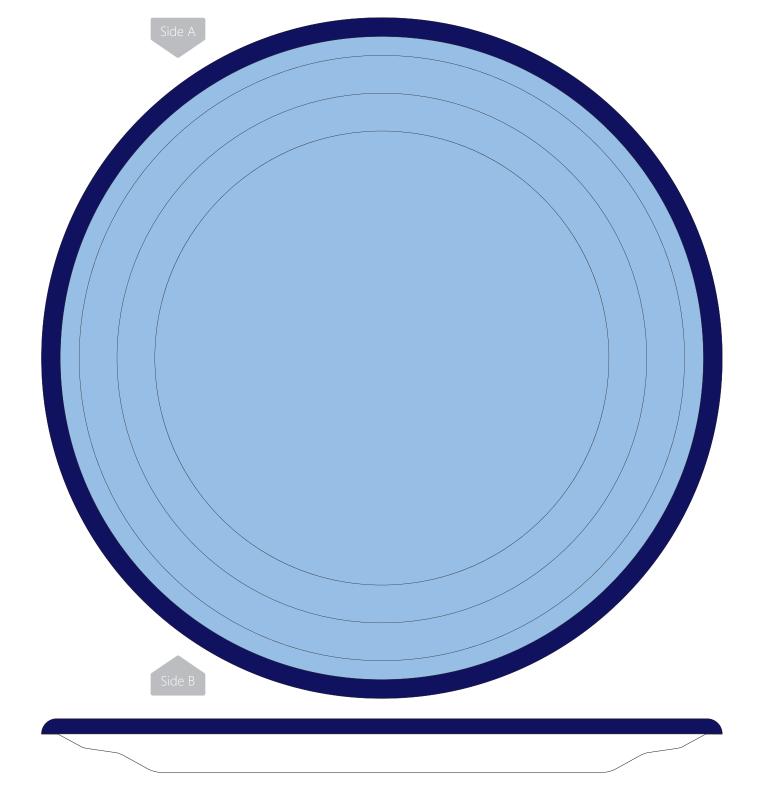

# **YOUR COMPANY NAME**

17 CM FLAT PLATE DIELINE

scale 1:1

# **DIMENSIONS**

15mm 0,6 inch

diameter 170 mm 6,7 inch