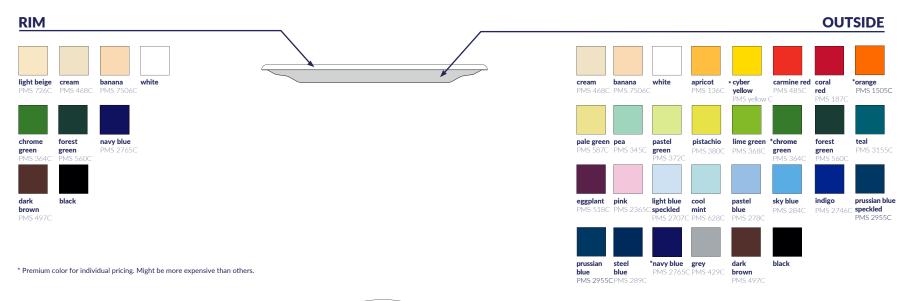

#### **CUSTOM GRAPHICS INSTRUCTION**

- **1.** The design should be prepared in Pantone Solid Coated Palette.
- 2. Prepare graphics as vectors and typography as curves.

- 3. Fit your graphics in the "printable area".
- **4.** Graphics inside the dish can be only white and black.
- **5.** The same color chosen for different parts of a dish might not be identical in the final outcome.

The colors and Pantone symbols in our catalog are as close to the enamel colors as we could choose. However, please, keep in mind, that the final colour of product might vary from what you can see here. There may appear a slight difference between shades of enamel among one order.

# **COLORS**

OUTSIDE

white

INSIDE

**pastel blue** PMS 278C

RIM

**navy blue** PMS 2765C