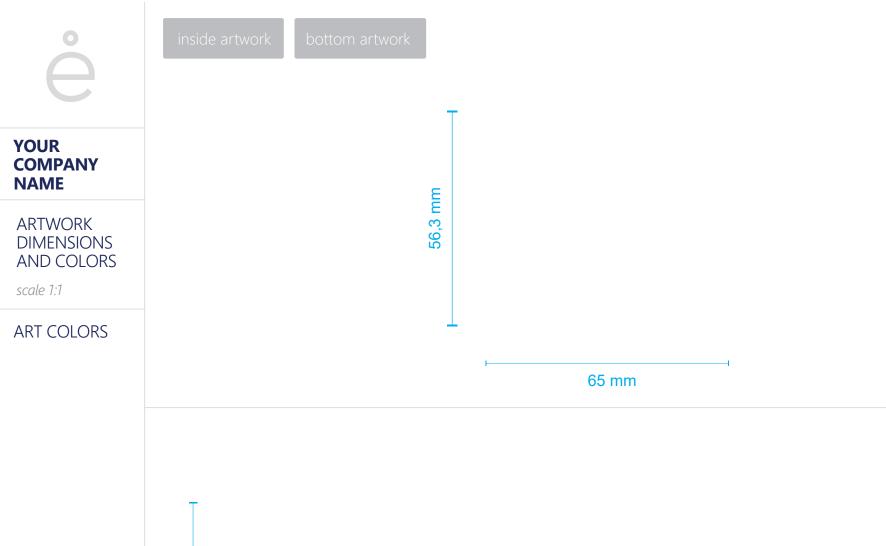

### YOUR COMPANY NAME

17 CM FLAT PLATE DIELINE

scale 1:1

# **DIMENSIONS**

height 15mm 0,6 inch diameter 170 mm 6,7 inch

from below

5/6

230 mm

Quality and tradition
www.emalco.com