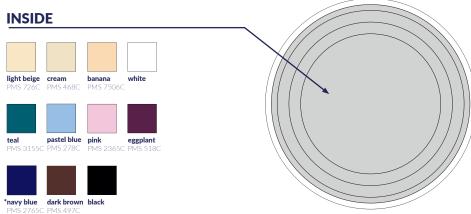

#### **CUSTOM GRAPHICS INSTRUCTION**

- **1.** The design should be prepared in Pantone Solid Coated Palette.
- 2. Prepare graphics as vectors and typography as curves.

- 3. Fit your graphics in the "printable area".
- **4.** Graphics inside the dish can be only white and black.
- **5.** The same color chosen for different parts of a dish might not be identical in the final outcome.

The colors and Pantone symbols in our catalog are as close to the enamel colors as we could choose. However, please, keep in mind, that the final colour of product might vary from what you can see here. There may appear a slight difference between shades of enamel among one order.

# **COLORS**

OUTSIDE

white

INSIDE

**pastel blue** PMS 278C

RIM

**navy blue** PMS 2765C