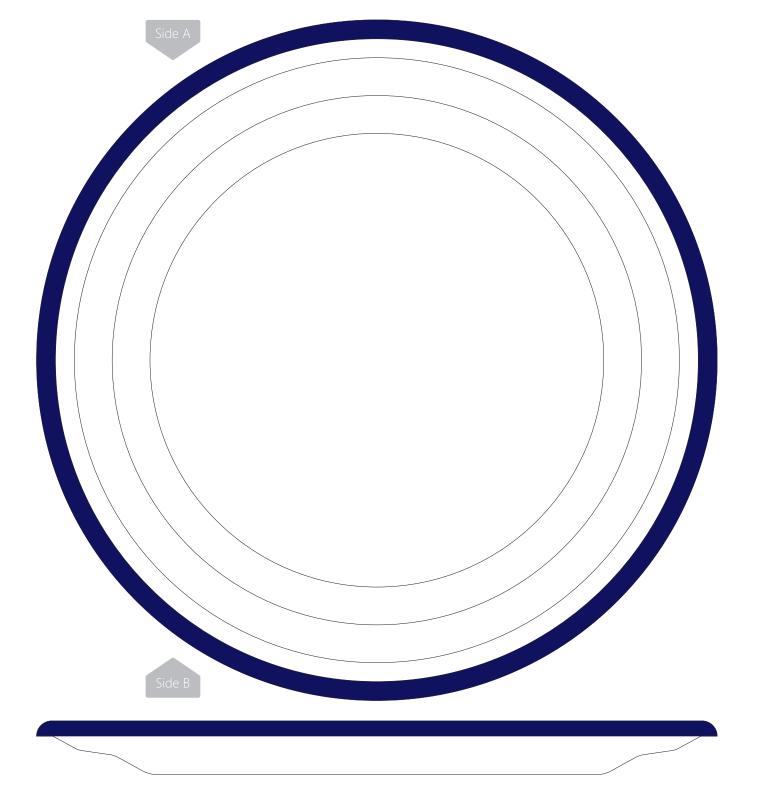

### YOUR COMPANY NAME

17 CM FLAT PLATE DIELINE

scale 1:1

# **DIMENSIONS**

height 15mm 0,6 inch diameter 170 mm 6,7 inch

from below

5/6

230 mm

Quality and tradition
www.emalco.com