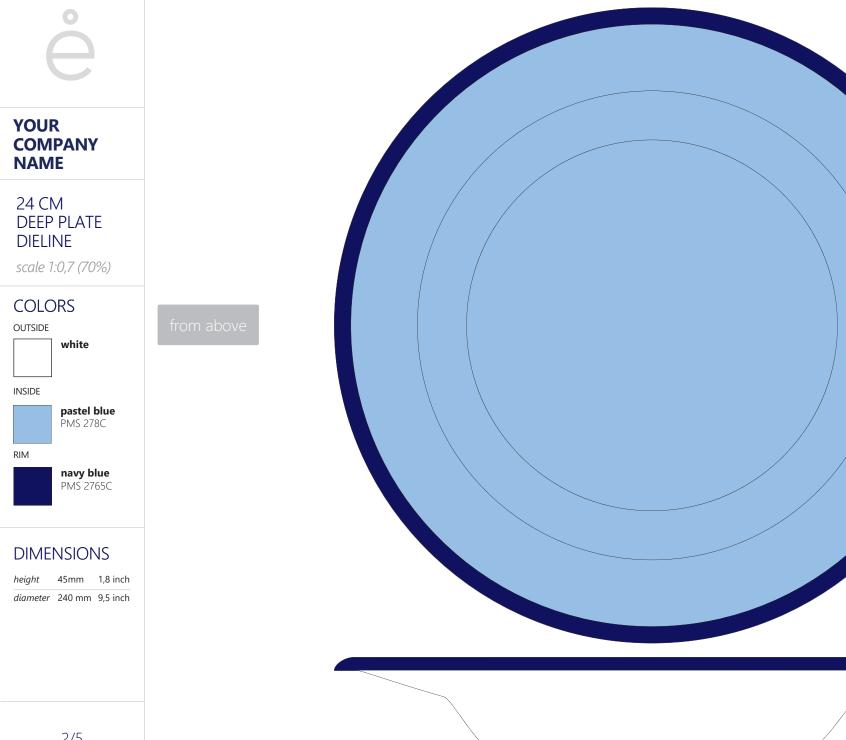

# YOUR COMPANY NAME DEEP ENAMEL PLATE

- 24 CM -

www.emalco.com

#### YOUR **COMPANY** NAME

#### INSTRUCTION AND COLORS SAMPLES