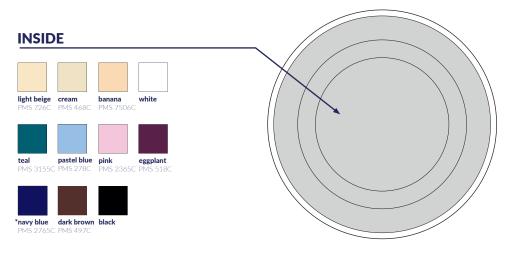

## RIM light beige cream

\* Premium color for individual pricing. Might be more expensive than others.

The colors and Pantone symbols in our catalog are as close to the enamel colors as we could choose. However, please, keep in mind, that the final colour of product might vary from what you can see here. There may appear a slight difference between shades of enamel among one order.