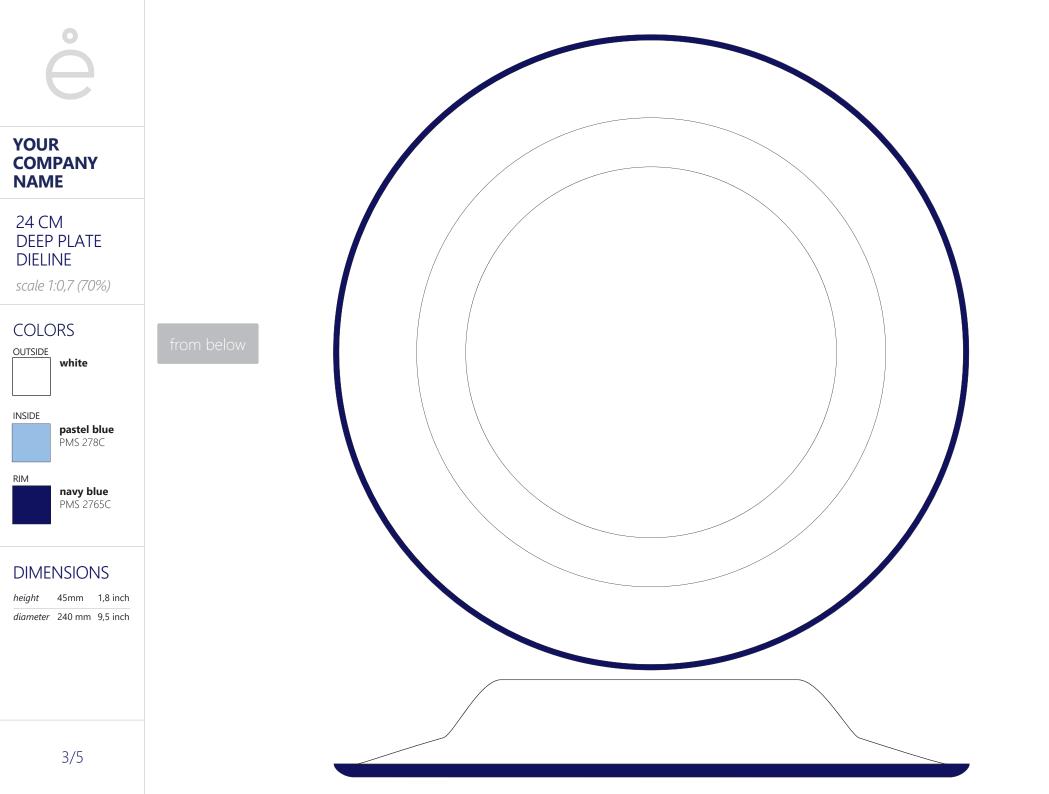

N AND COLORS SAMPLES

### **CUSTOM GRAPHICS INSTRUCTION** 1. The design should be prepared in Pantone Solid Coated Palette.

white

hanana

2. Prepare graphics as vectors and typography as curves.

## RIM light beige cream



\* Premium color for individual pricing. Might be more expensive than others.



The colors and Pantone symbols in our catalog are as close to the enamel colors as we could choose. However, please, keep in mind, that the final colour of product might vary from what you can see here. There may appear a slight difference between shades of enamel among one order.

3. Fit your graphics in the "printable area".

4. Graphics inside the dish can be only white and black.

5. The same color chosen for different parts of a dish might not be identical in the final outcome.









Quality and tradition www.emalco.com