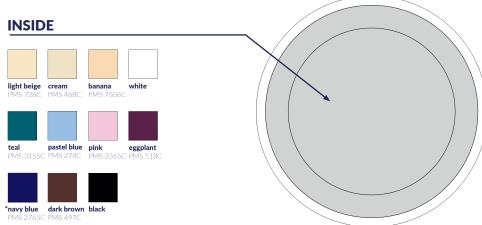

#### **COLORS**

OUTSIDE

white

INSIDE

**pastel blue** PMS 278C

RIM

**navy blue** PMS 2765C

### **COLORS**

OUTSIDE

white

INSIDE

**pastel blue** PMS 278C

RIM

**navy blue** PMS 2765C