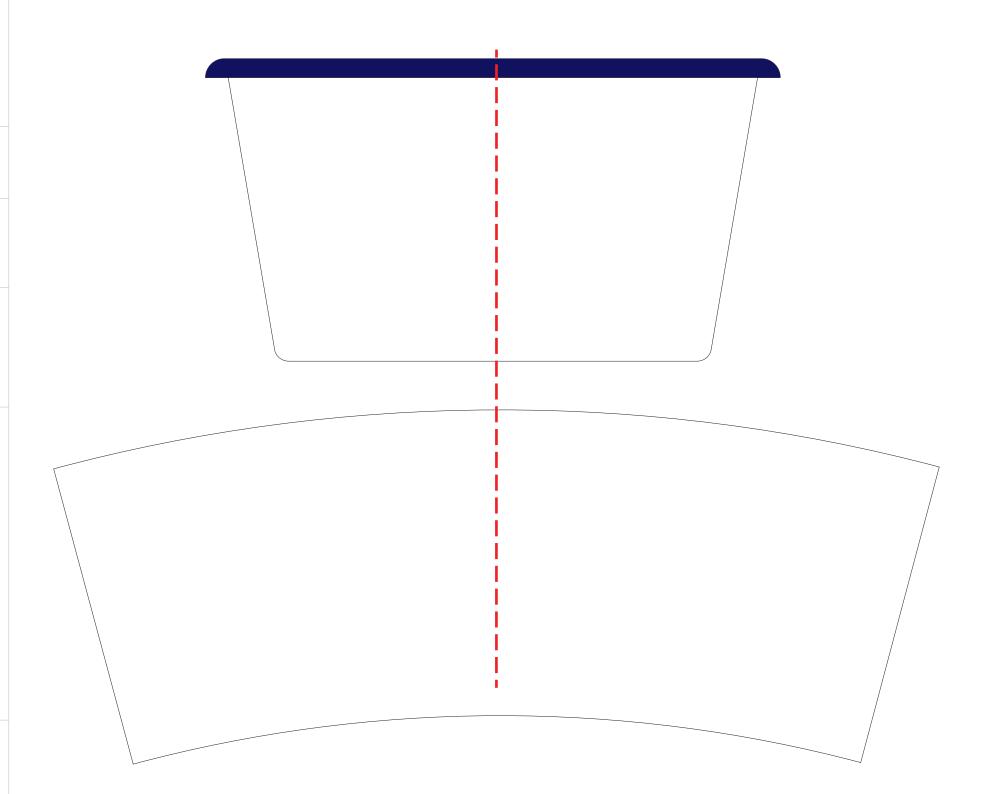

#### **COLORS**

OUTSIDE

white

INSIDE



**pastel blue** PMS 278C

RIM



**navy blue** PMS 2765C

#### **DIMENSIONS**

80 mm 3,2 inch height diameter 140 mm 5,5 inch capacity 750 ml 25,4 oz







14 CM CONICAL BOWL DIELINE

scale 1:1

### **COLORS**

OUTSIDE



white

INSIDE

**pastel blue** PMS 278C

RIM



**navy blue** PMS 2765C

#### **DIMENSIONS**

 height
 80 mm
 3,2 inch

 diameter
 140 mm
 5,5 inch

 capacity
 750 ml
 25,4 oz

from below





14 CM CONICAL BOWL DIELINE

scale 1:1

#### **COLORS**

OUTSIDE

white

INSIDE



**pastel blue** PMS 278C

RIM



**navy blue** PMS 2765C

#### **DIMENSIONS**

 height
 80 mm
 3,2 inch

 diameter
 140 mm
 5,5 inch

 capacity
 750 ml
 25,4 oz

side A





## DECOR ALINGMENT

scale 1:1

# PRINTABLE AREA (one half)

height 60 mm 2,4 inch







Quality and tradition
www.emalco.com