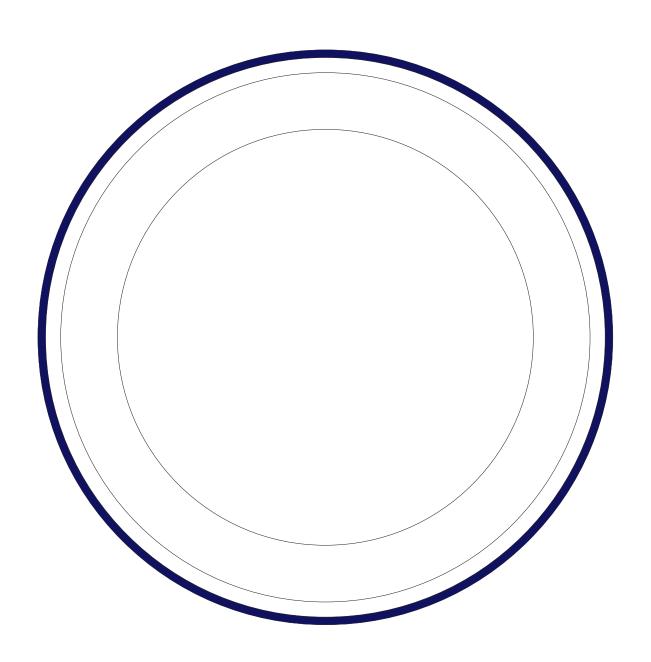

#### **COLORS**

OUTSIDE

white

INSIDE

**pastel blue** PMS 278C

RIM

**navy blue** PMS 2765C

### **COLORS**

OUTSIDE

white

INSIDE

**pastel blue** PMS 278C

RIM

**navy blue** PMS 2765C