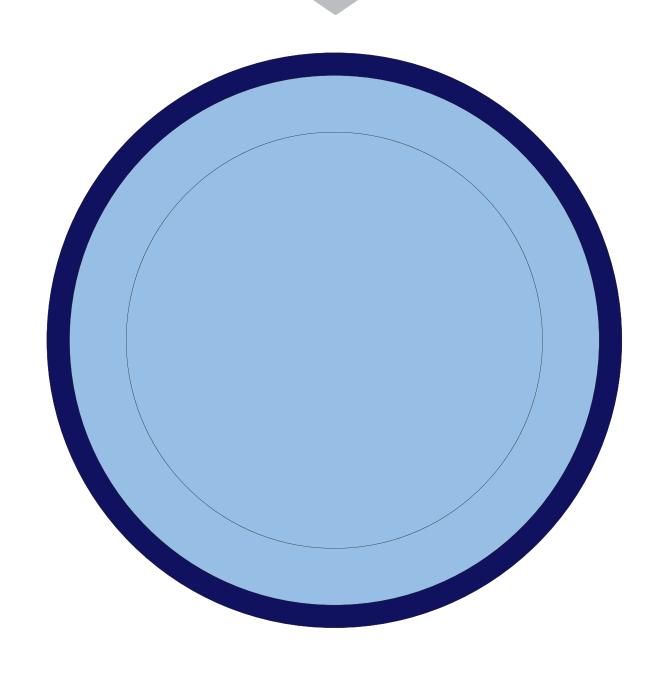

#### **COLORS**

OUTSIDE

white

INSIDE

**pastel blue** PMS 278C

RIM

**navy blue** PMS 2765C

### **COLORS**

OUTSIDE

white

INSIDE

**pastel blue** PMS 278C

RIM

**navy blue** PMS 2765C