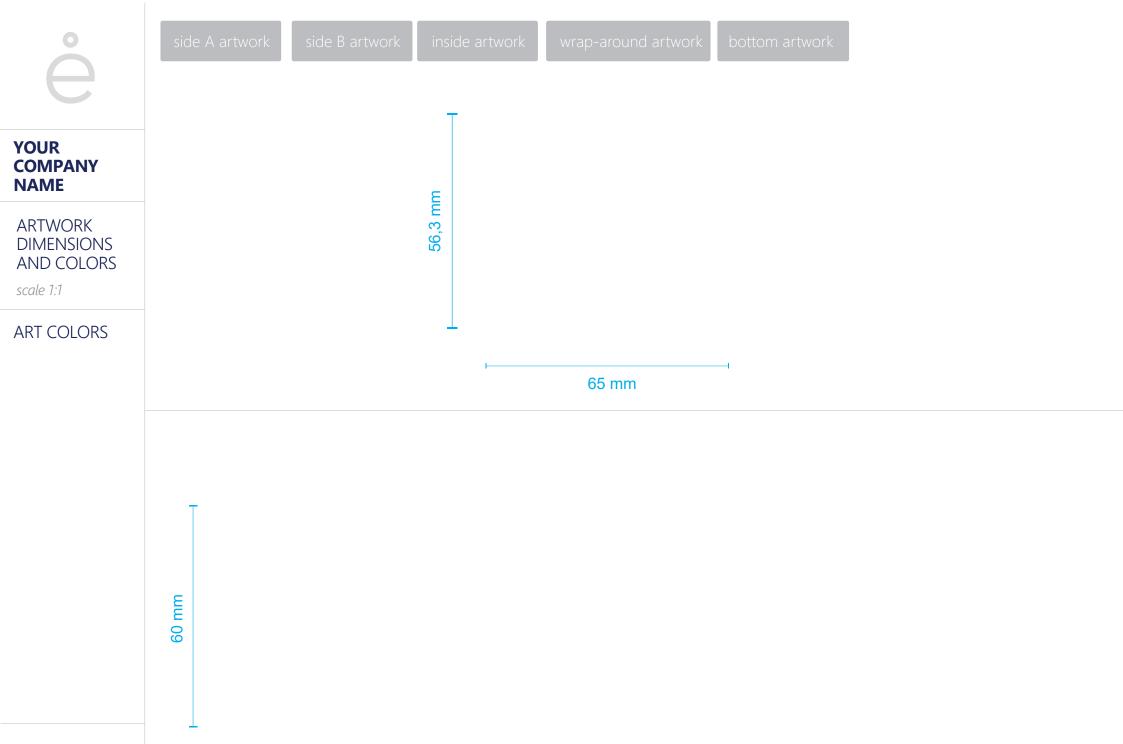

# PRINTABLE AREA (one half)

height 60 mm 2,4 inch

Quality and tradition
www.emalco.com