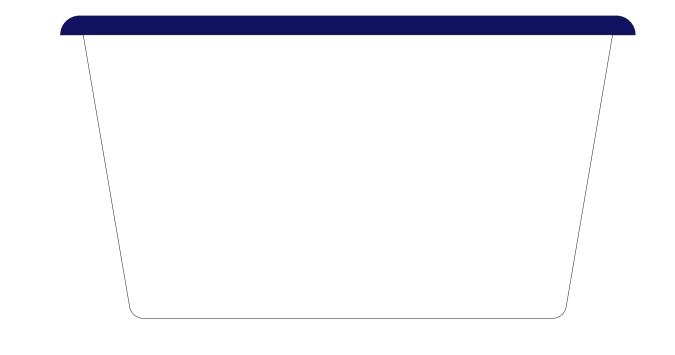

14 CM **CONICAL BOWL** DIELINE

scale 1:1

#### **DIMENSIONS**

80 mm 3,2 inch height diameter 140 mm 5,5 inch capacity 750 ml 25,4 oz

14 CM CONICAL BOWL DIELINE

scale 1:1

### **COLORS**

OUTSIDE

white

INSIDE

**pastel blue** PMS 278C

RIM

**navy blue** PMS 2765C

#### **DIMENSIONS**

 height
 80 mm
 3,2 inch

 diameter
 140 mm
 5,5 inch

 capacity
 750 ml
 25,4 oz

from below

14 CM CONICAL BOWL DIELINE

scale 1:1