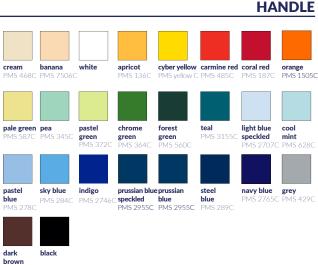

## **CUSTOM GRAPHICS INSTRUCTION**

1. The design should be prepared in Pantone Solid Coated Palette.

2. Prepare graphics as vectors and typography as curves.

RIM

teal

teal

\*navy blue dark brown black

The colors and Pantone symbols in our catalog are as close to the enamel colors as we could choose. However, please, keep in mind, that the final colour of product might vary from what you can see here. There may appear a slight difference between shades of enamel among one order.

3. Fit your graphics in the "printable area".

4. Graphics inside the dish can be only white and black.

5. The same color chosen for different parts of a dish might not be identical in the final outcome.