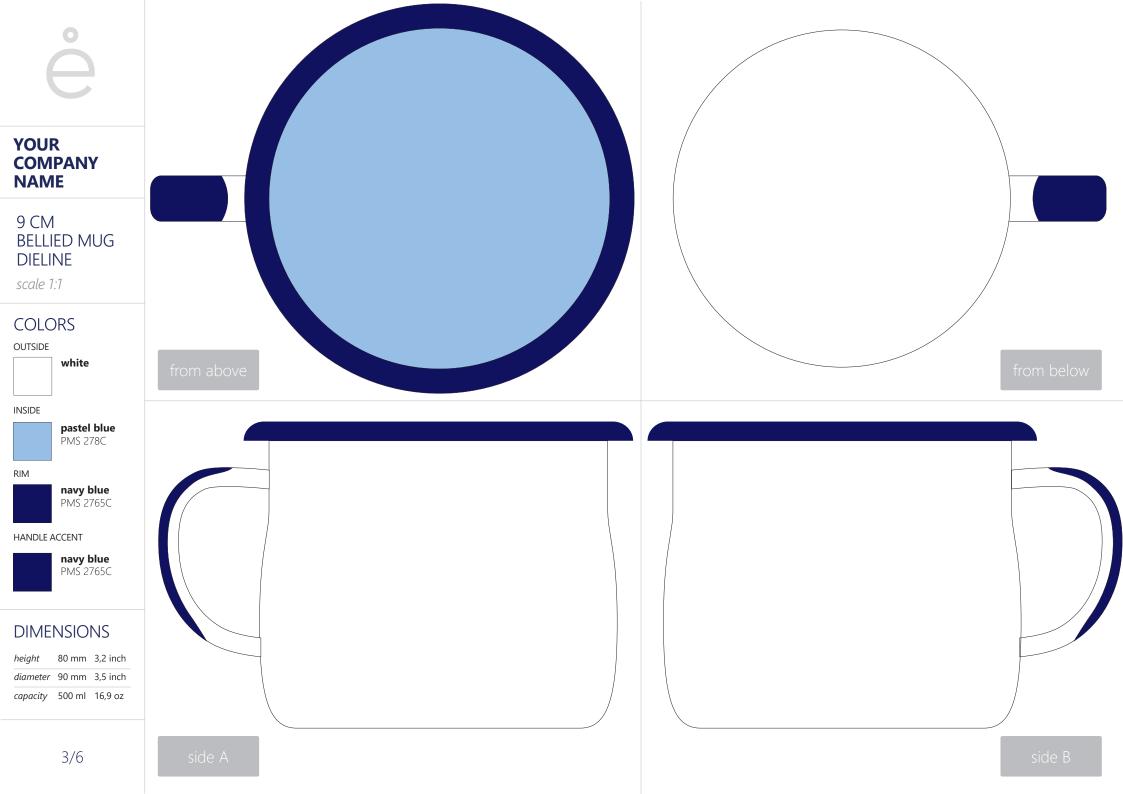

- 9 CM -

www.emalco.com





## YOUR **COMPANY** NAME

## **INSTRUCTION** AND COLORS SAMPLES

## **CUSTOM GRAPHICS INSTRUCTION**

1. The design should be prepared in Pantone Solid Coated Palette.

2. Prepare graphics as vectors and typography as curves.

RIM

teal

teal

\*navy blue dark brown black



The colors and Pantone symbols in our catalog are as close to the enamel colors as we could choose. However, please, keep in mind, that the final colour of product might vary from what you can see here. There may appear a slight difference between shades of enamel among one order.

3. Fit your graphics in the "printable area".

4. Graphics inside the dish can be only white and black.

5. The same color chosen for different parts of a dish might not be identical in the final outcome.













Quality and tradition www.emalco.com