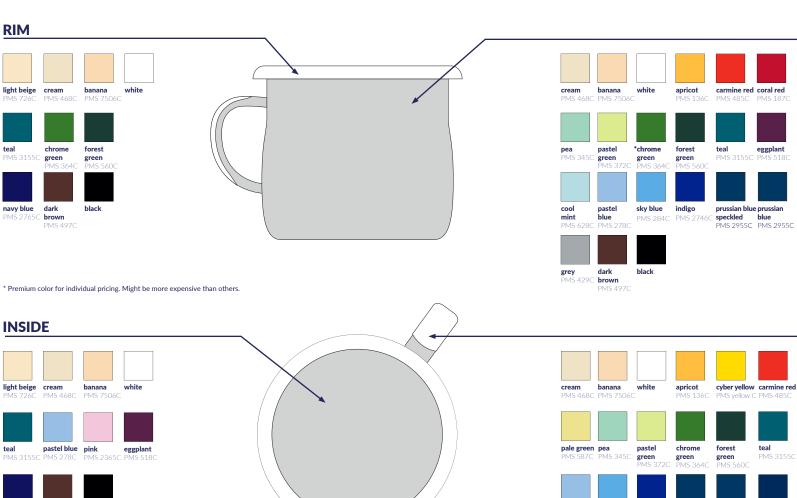

## **CUSTOM GRAPHICS INSTRUCTION**

1. The design should be prepared in Pantone Solid Coated Palette.

2. Prepare graphics as vectors and typography as curves.

RIM

teal

teal

\*navy blue dark brown black

The colors and Pantone symbols in our catalog are as close to the enamel colors as we could choose. However, please, keep in mind, that the final colour of product might vary from what you can see here. There may appear a slight difference between shades of enamel among one order.

3. Fit your graphics in the "printable area".

4. Graphics inside the dish can be only white and black.

5. The same color chosen for different parts of a dish might not be identical in the final outcome.