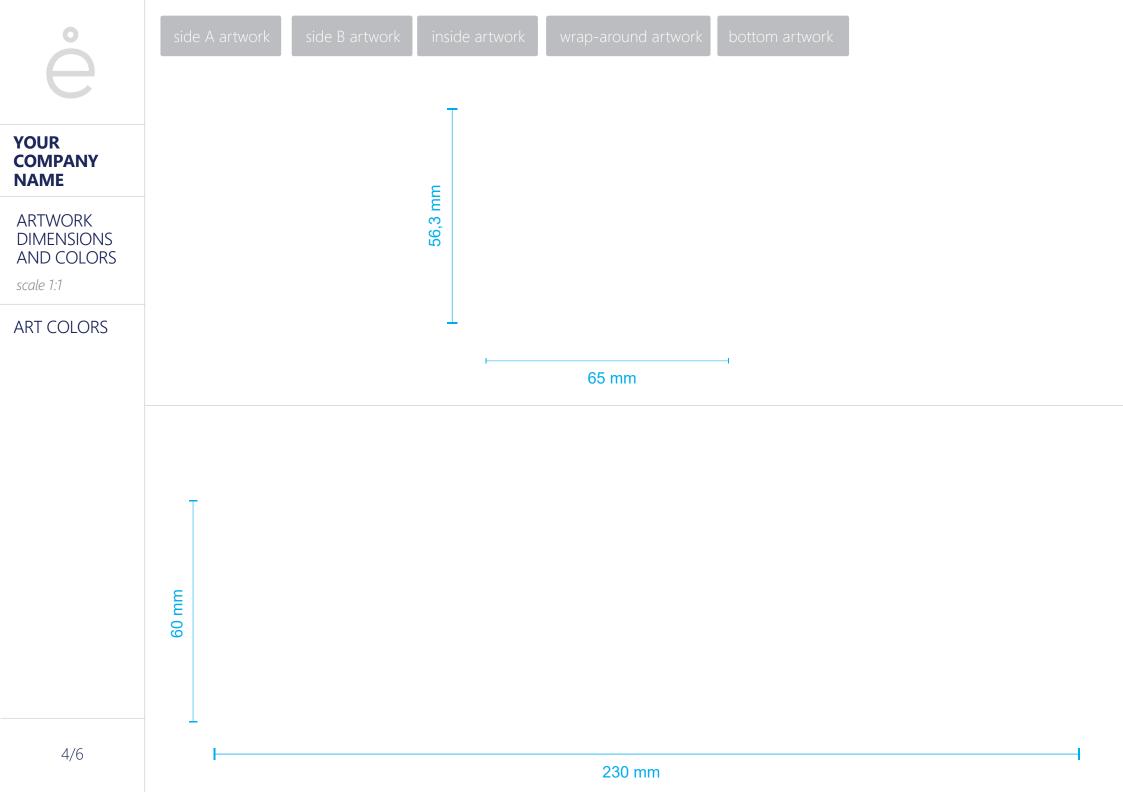

3. Fit your graphics in the "printable area".

4. Graphics inside the dish can be only white and black.

5. The same color chosen for different parts of a dish might not be identical in the final outcome.