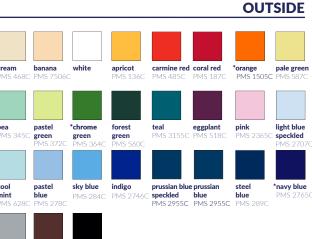

## **CUSTOM GRAPHICS INSTRUCTION**

1. The design should be prepared in Pantone Solid Coated Palette.

2. Prepare graphics as vectors and typography as curves.

RIM

teal

teal

\*navy blue dark brown black

The colors and Pantone symbols in our catalog are as close to the enamel colors as we could choose. However, please, keep in mind, that the final colour of product might vary from what you can see here. There may appear a slight difference between shades of enamel among one order.

3. Fit your graphics in the "printable area".

4. Graphics inside the dish can be only white and black.

5. The same color chosen for different parts of a dish might not be identical in the final outcome.