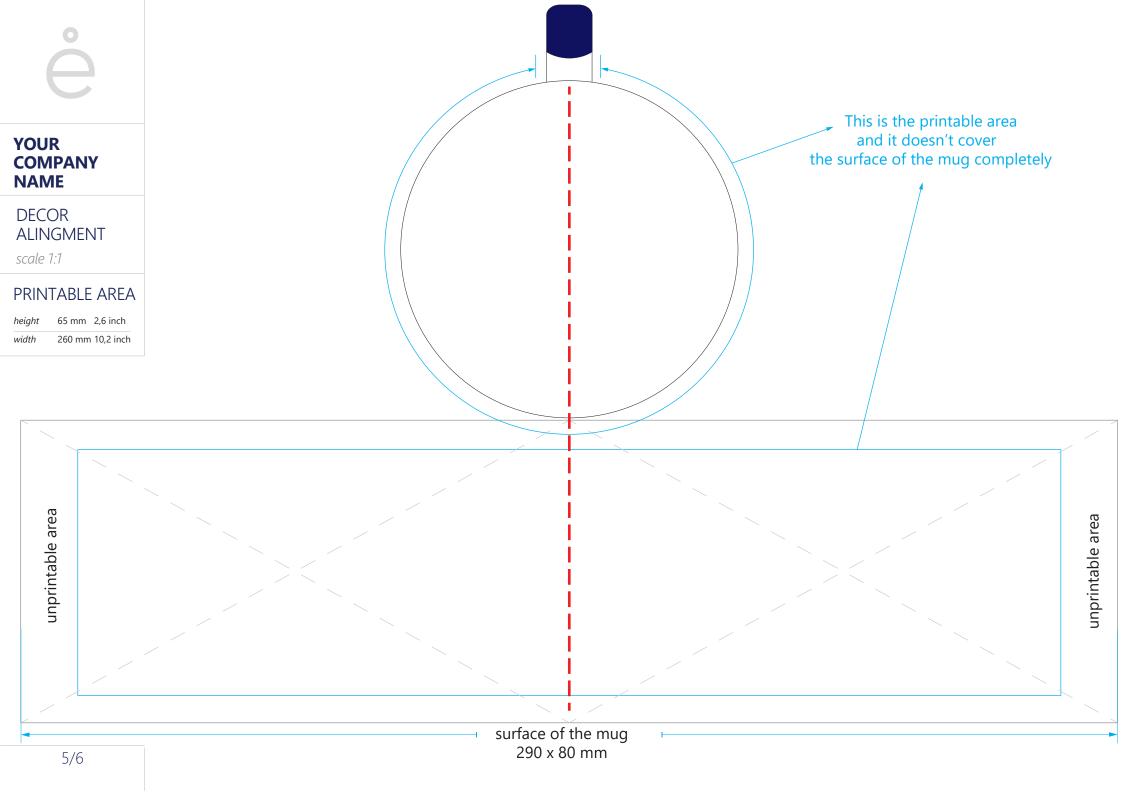

3. Fit your graphics in the "printable area".

4. Graphics inside the dish can be only white and black.

5. The same color chosen for different parts of a dish might not be identical in the final outcome.