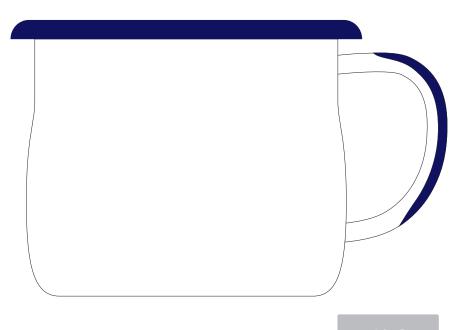

# **COLORS**

OUTSIDE

white

INSIDE

**pastel blue** PMS 278C

RIM

navy blue PMS 2765C

HANDLE ACCENT

**navy blue** PMS 2765C