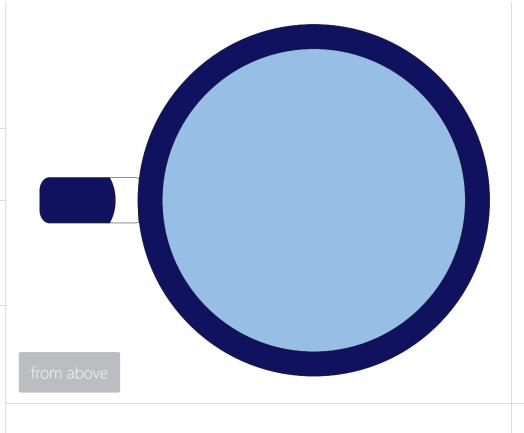

# **COLORS**

OUTSIDE

white

INSIDE

**pastel blue** PMS 278C

RIM

navy blue PMS 2765C

HANDLE ACCENT

**navy blue** PMS 2765C