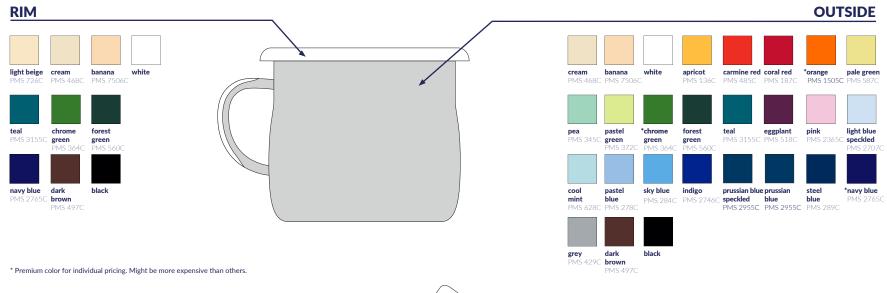

# **COLORS**

OUTSIDE

white

INSIDE

**pastel blue** PMS 278C

RIM

navy blue PMS 2765C

HANDLE ACCENT

**navy blue** PMS 2765C