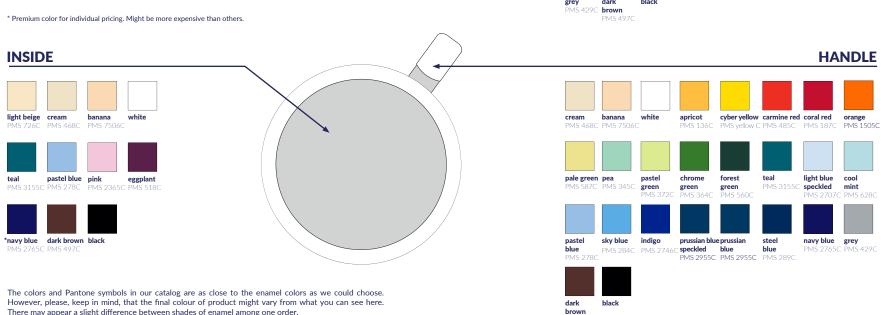

# **COLORS**

OUTSIDE

white

INSIDE

**pastel blue** PMS 278C

RIM

navy blue PMS 2765C

HANDLE ACCENT

**navy blue** PMS 2765C