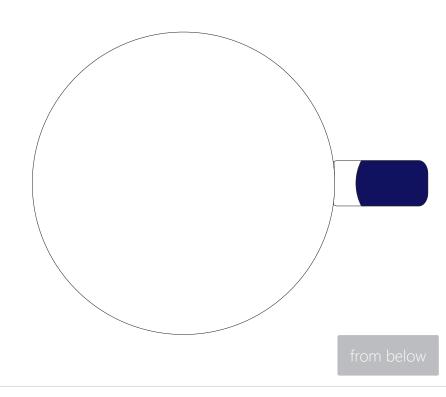

# **COLORS**

OUTSIDE

white

INSIDE

**pastel blue** PMS 278C

RIM

navy blue PMS 2765C

HANDLE ACCENT

**navy blue** PMS 2765C