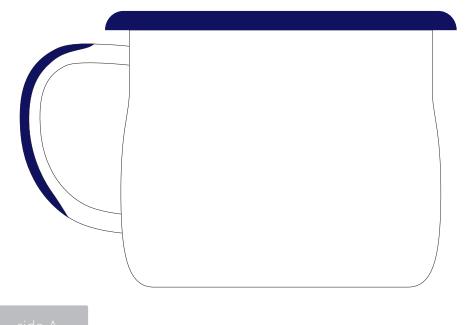

# **COLORS**

OUTSIDE

white

INSIDE

**pastel blue** PMS 278C

RIM

navy blue PMS 2765C

HANDLE ACCENT

**navy blue** PMS 2765C