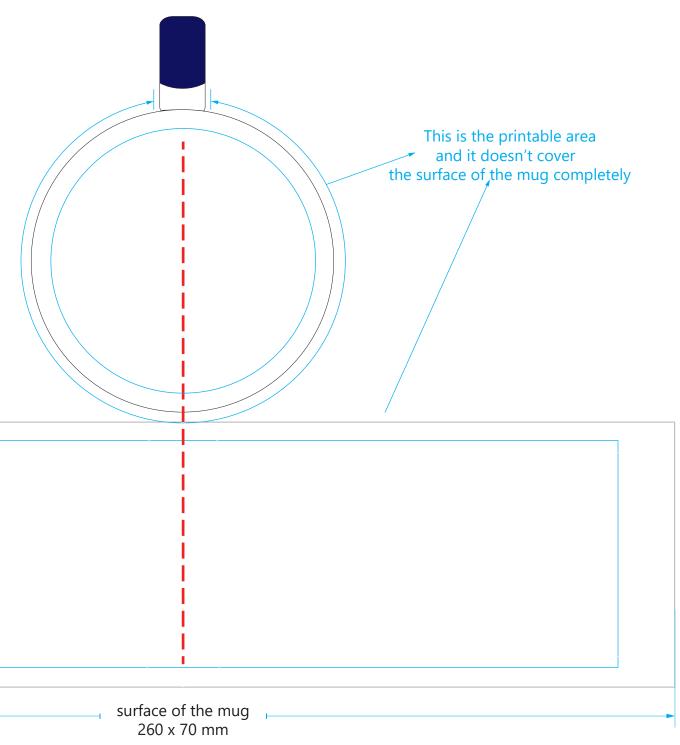

#### **CUSTOM GRAPHICS INSTRUCTION**

- **1.** The design should be prepared in Pantone Solid Coated Palette.
- 2. Prepare graphics as vectors and typography as curves.

- 3. Fit your graphics in the "printable area".
- **4.** Graphics inside the dish can be only white and black.
- **5.** The same color chosen for different parts of a dish might not be identical in the final outcome.

#### PRINTABLE AREA

WRAP AROUND ARTWORK

height 60 mm 2,4 inch

230 mm 9.1 inch

BOTTOM ARTWORK

diameter 70 mm 2,7 inch

Quality and tradition
www.emalco.com