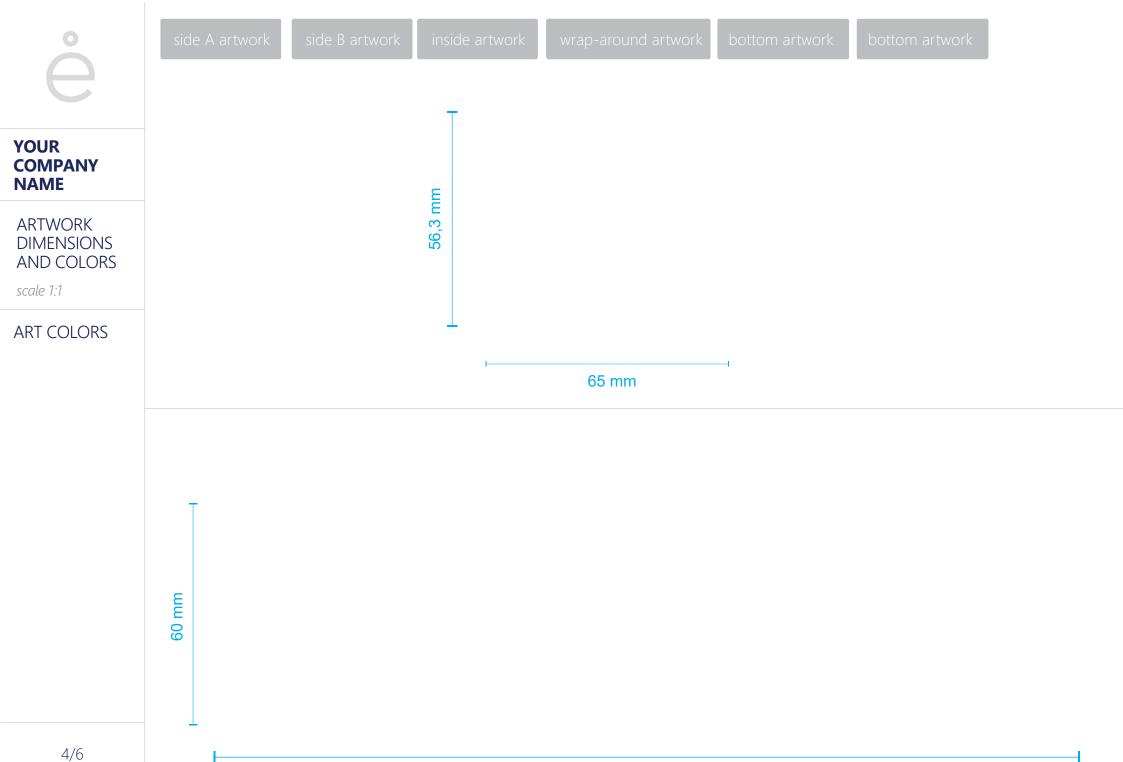

## **DECOR ALINGMENT**

scale 1:1

#### PRINTABLE AREA

WRAP AROUND ARTWORK

height 60 mm 2,4 inch

230 mm 9.1 inch

BOTTOM ARTWORK

diameter 70 mm 2,7 inch

Quality and tradition
www.emalco.com