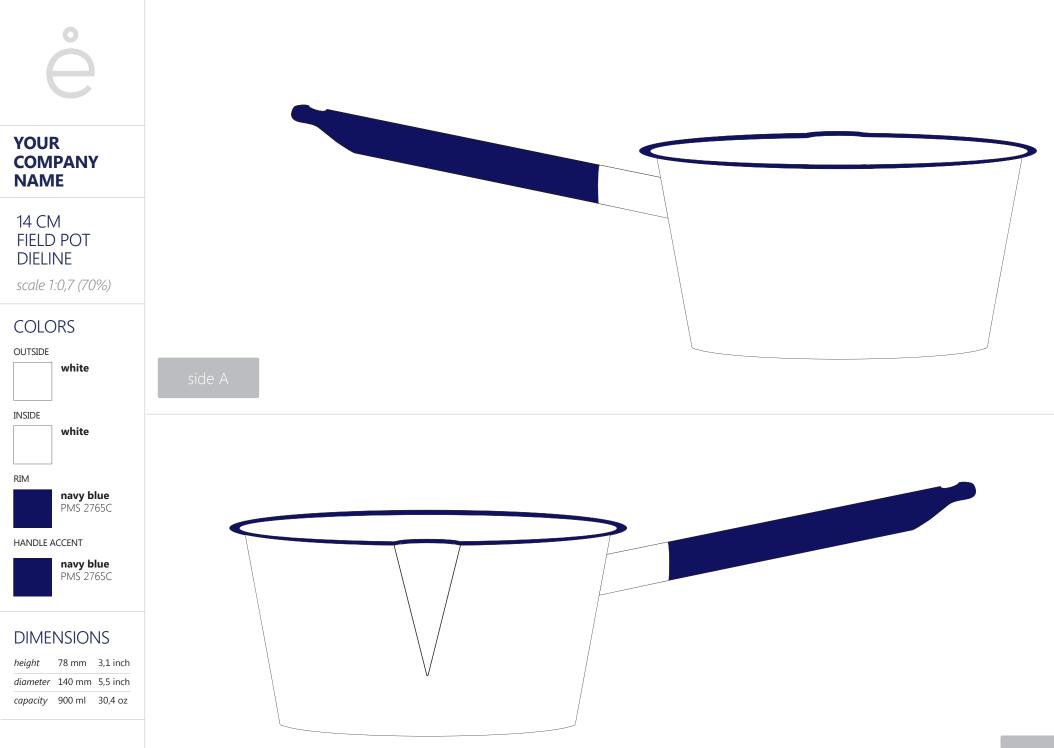

## YOUR COMPANY NAME ENAMEL SAUCEPAN

- 14 CM -

www.emalco.com

ê

## YOUR COMPANY NAME