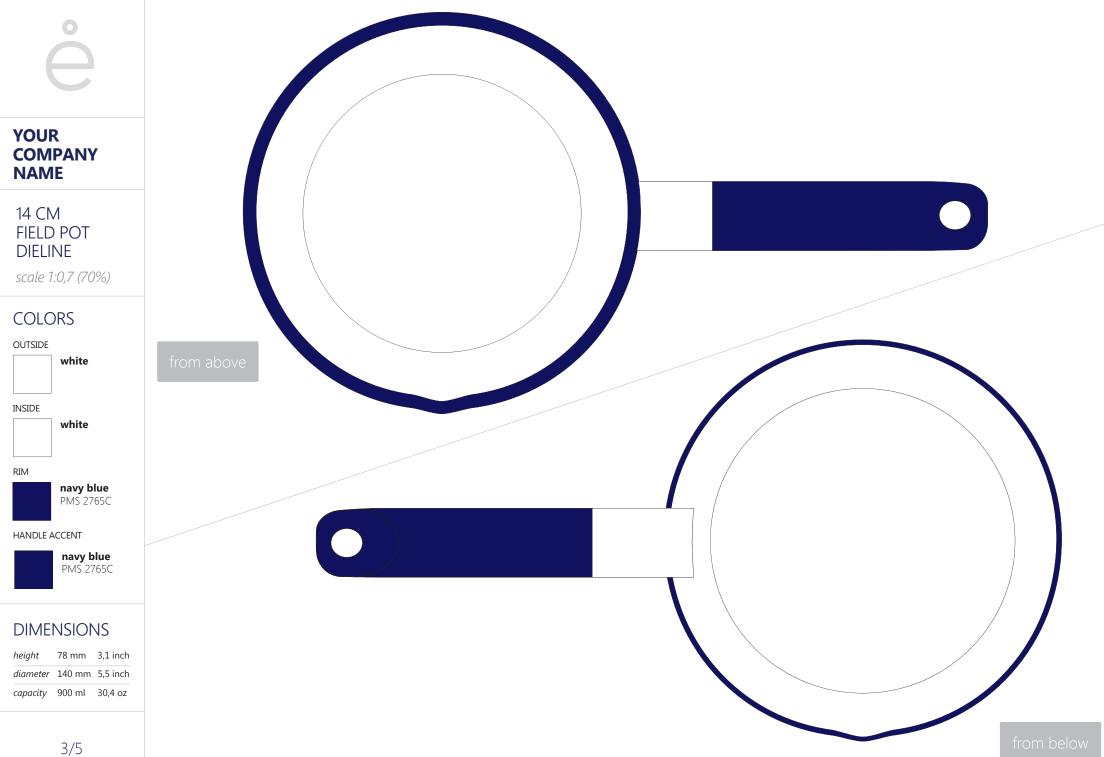

## YOUR COMPANY NAME ENAMEL SAUCEPAN

- 14 CM -

www.emalco.com

ê

## YOUR COMPANY NAME