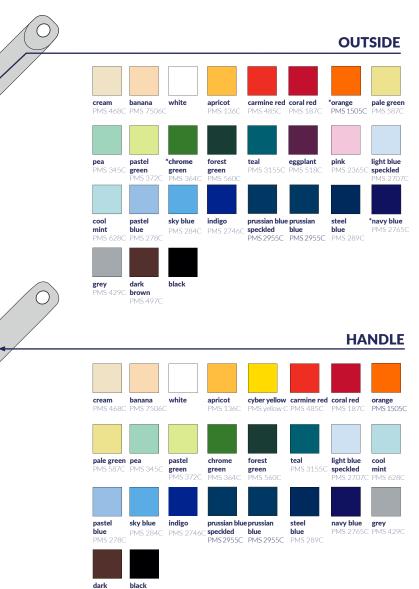

## INSTRUCTION AND COLORS SAMPLES

RIM

teal

navy blue

light beige cream

PMS 3155C green

PMS 2765C brown

INSIDE

light beige cream

teal

PMS 726C PMS 468C PMS 7506C

pastel blue pink

\*navy blue dark brown black

PMS 3155C PMS 278C PMS 2365C PMS 5180

chrome

dark

## **CUSTOM GRAPHICS INSTRUCTION**

white

hanana

forest

green

black

banana

\* Premium color for individual pricing. Might be more expensive than others.

white

eggplant

**1.** The design should be prepared in Pantone Solid Coated Palette.

2. Prepare graphics as vectors and typography as curves.

**3.** Fit your graphics in the "printable area".

4. Graphics inside the dish can be only white and black.

**5.** The same color chosen for different parts of a dish might not be identical in the final outcome.

brown

The colors and Pantone symbols in our catalog are as close to the enamel colors as we could choose. However, please, keep in mind, that the final colour of product might vary from what you can see here. There may appear a slight difference between shades of enamel among one order.