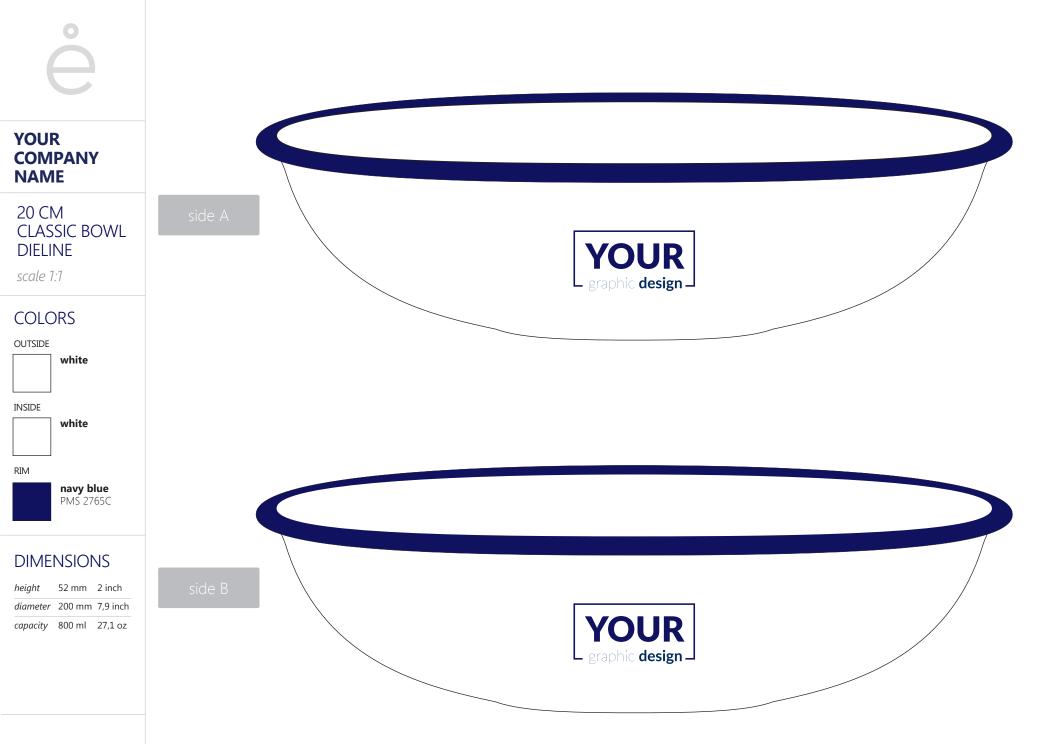

### CUSTOM GRAPHICS INSTRUCTION

**1.** The design should be prepared in Pantone Solid Coated Palette.

2. Prepare graphics as vectors and typography as curves.

# RIM

\* Premium color for individual pricing. Might be more expensive than others.

white

The colors and Pantone symbols in our catalog are as close to the enamel colors as we could choose. However, please, keep in mind, that the final colour of product might vary from what you can see here. There may appear a slight difference between shades of enamel among one order. 3. Fit your graphics in the "printable area".

**4.** Graphics inside the dish can be only white and black.

**5.** The same color chosen for different parts of a dish might not be identical in the final outcome.

Quality and tradition www.emalco.com