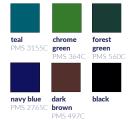

# RIM

\* Premium color for individual pricing. Might be more expensive than others.

white

The colors and Pantone symbols in our catalog are as close to the enamel colors as we could choose. However, please, keep in mind, that the final colour of product might vary from what you can see here. There may appear a slight difference between shades of enamel among one order. 3. Fit your graphics in the "printable area".