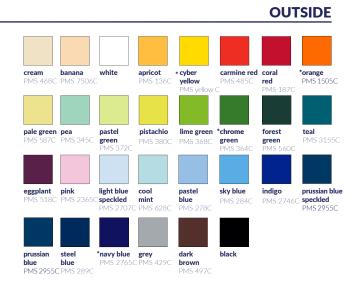

# RIM

\* Premium color for individual pricing. Might be more expensive than others.

white

The colors and Pantone symbols in our catalog are as close to the enamel colors as we could choose. However, please, keep in mind, that the final colour of product might vary from what you can see here. There may appear a slight difference between shades of enamel among one order. 3. Fit your graphics in the "printable area".